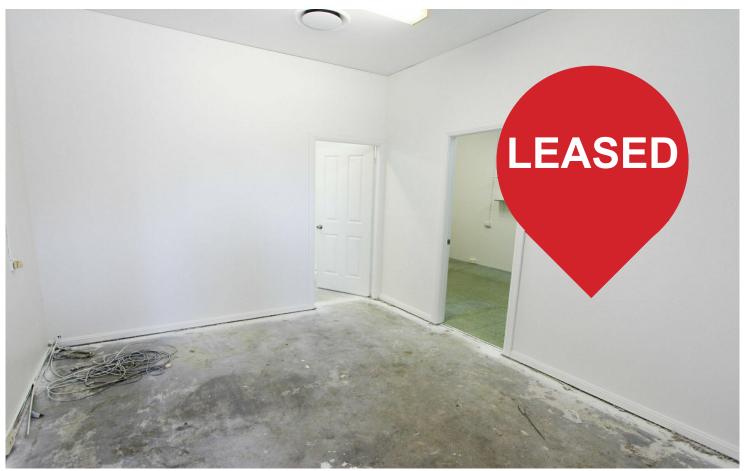

## Leumeah, Suite 2A, Level 1/12 O'Sullivan Road

58sqm Leumeah Suite!

Located within the Leumeah Shopping Centre, directly across from the train station and surrounded by other prominent retail/commercial occupiers such as: Australia Post, Pharmacy, Bakery & take away shop.

Features include:

- Ducted Air Conditioning
- Kitchenette
- Common Amenities,
- Excellent Natural Light
- Ample Onsite Parking

This property is suitable for a variety of professional/commercial occupiers.