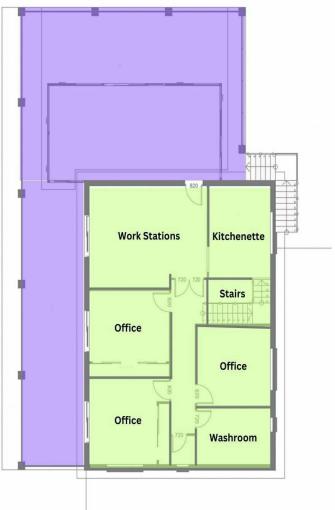

### Your Business Here | Be Seen

Rare opportunity to secure, Camden Valley Way Road exposure with Town Centre Location.

Features Include:

- Two level premises with excellent road exposure to spotlight your business
- Large Reception area and ample storage on Level 1
- Staircase to Level 2 with multiple workstations, kitchenette, three separate

offices all with built-ins and washroom including tub and shower

- Breakout area on balcony space
- Approx 200sqm\*