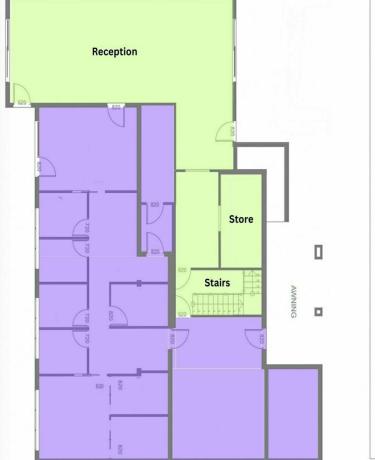

### Your Business Here | Be Seen

Rare opportunity to secure, Camden Valley Way Road exposure with Town Centre Location.

Features Include:

- Two level premises with excellent road exposure to spotlight your business
- Large Reception area and ample storage on Level 1
- Staircase to Level 2 with multiple workstations, kitchenette, three separate

offices all with built-ins and washroom including tub and shower

- Breakout area on balcony space
- Approx 200sqm\*