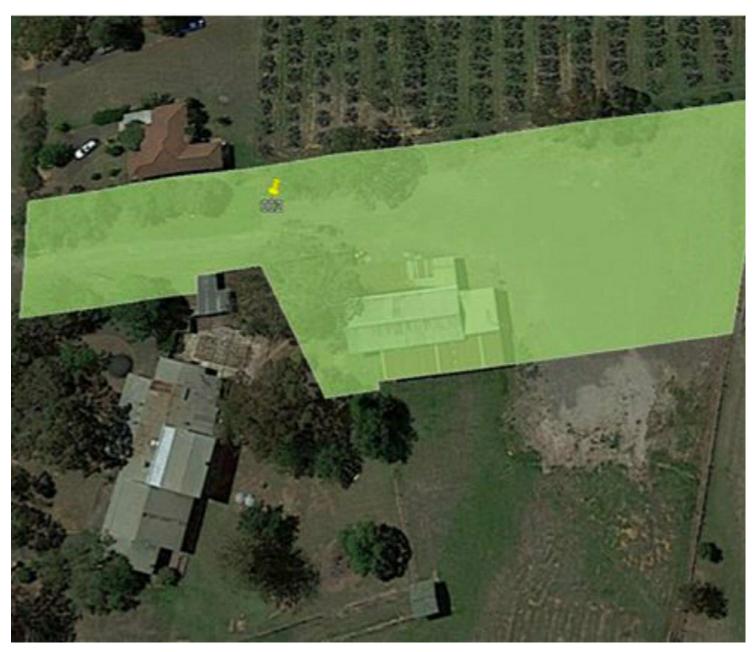

## Leppington, 325c Dwyer Road

Ideal Nursery/ Landscape Supplies Yard

Located within the fastest growing region of Australia, only minutes to Narellan and Smeaton Grange Industrial precinct whilst only a few kilometres to the M5/M7 interchange and the new Badgery's Creek Airport.

Improvements consist of a level bitumen-sealed yard area with secure building that has the following: open storage shed, office area, awnings and amenities.

The site is an ideal opportunity for someone in the landscaping material supply, garden centres, plant nurseries, or other permitted uses (STCA).

## More About this Property

| Property ID   | HDTGVV           |
|---------------|------------------|
| Property Type | Land/Development |
| Land Area     | 4600 m²          |