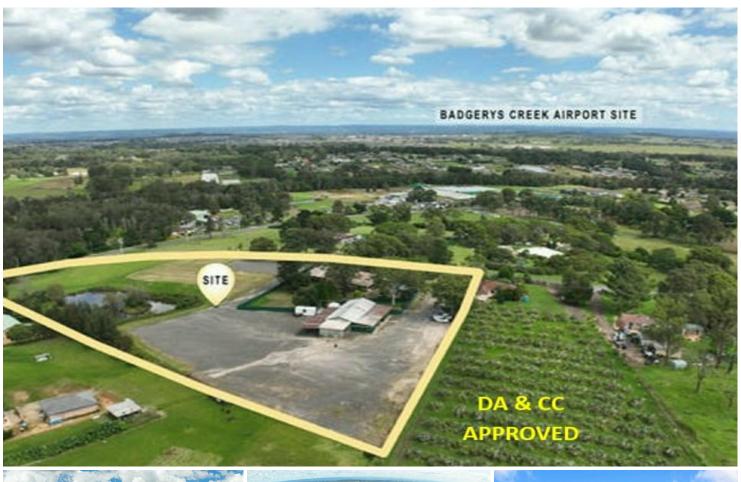

### DA & CC APPROVED DEVELOPMENT SITE

Outstanding Current Potential Income + Future Development!

L J Hooker Commercial Macarthur is pleased to present to the market a Premium Property, located in the fastest growing area in Sydney. It is in the South-West Growth Area, a few kilometres from the aerotropolis, being the major commercial/industrial hub of Greater Western Sydney.

An opportunity exists for an investor/developer to acquire a prime future development parcel of land close to major motorways, new railway networks plus increasingly popular commercial/residential areas of Gregory Hills, Oran Park, Leppington and Edmondson Park, to only name a few.

Key Features include:

- DA and CC approved for landscape and nursery supplies.

For Sale Contact Agent

Contact **Darren Zammit** 0404 083 445 darren.zammit@ljhooker.com.au

Macarthur (02) 4620 6111

- Current potential to achieve excellent income.
- Strategically positioned property.
- Elevated site with great views from all sides.
- Excellent improvements: a residential house, granny flat, storage shed, awnings and over 7,500 m2 of hardstand.
- Long street-frontage.
- Street-side security fence with 4 vehicular access gates.
- Corner location.
- Large Dam.
- Ideal for school, college, hospital, worship centre, etc. (STCA).
- Future sub-division (STCA).
- Potential land banking and consolidation