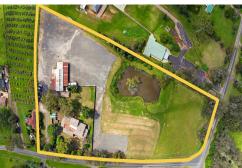

An opportunity exists for an investor/developer to acquire a prime future development parcel of land close to major motorways, new railway networks plus increasingly popular commercial/residential areas of Gregory Hills, Oran Park, Leppington and Edmondson Park, to only name a few.

Key Features include:

- DA and CC approved for landscape and nursery supplies.

For Sale Contact Agent

Contact **Darren Zammit** 0404 083 445 darren.zammit@ljhooker.com.au

Macarthur (02) 4620 6111

- Current potential to achieve excellent income.
- Strategically positioned property.
- Elevated site with great views from all sides.
- Excellent improvements: a residential house, granny flat, storage shed, awnings and over 7,500 m2 of hardstand.
- Long street-frontage.
- Street-side security fence with 4 vehicular access gates.
- Corner location.
- Large Dam.
- Ideal for school, college, hospital, worship centre, etc. (STCA).
- Future sub-division (STCA).
- Potential land banking and consolidation

## **More About this Property**

| Property ID   | HQ4GVV           |
|---------------|------------------|
| Property Type | Land/Development |
| Land Area     | 2.2 ha           |