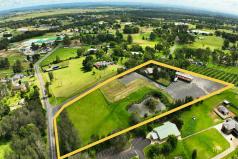

Key Features include:

- DA and CC approved for landscape and nursery supplies.

For Sale Contact Agent

Contact **Darren Zammit** 0404 083 445 darren.zammit@ljhooker.com.au

Macarthur (02) 4620 6111

- Current potential to achieve excellent income.
- Strategically positioned property.
- Elevated site with great views from all sides.
- Excellent improvements: a residential house, granny flat, storage shed, awnings and over 7,500 m2 of hardstand.
- Long street-frontage.
- Street-side security fence with 4 vehicular access gates.
- Corner location.
- Large Dam.
- Ideal for school, college, hospital, worship centre, etc. (STCA).
- Future sub-division (STCA).
- Potential land banking and consolidation