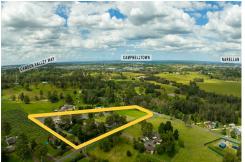

An opportunity exists for an investor/developer to acquire a prime future development parcel of land close to major motorways, new railway networks plus increasingly popular commercial/residential areas of Gregory Hills, Oran Park, Leppington and Edmondson Park, to only name a few.

Key Features include:

- DA and CC approved for landscape and nursery supplies.

For Sale Contact Agent

Contact **Darren Zammit** 0404 083 445 darren.zammit@ljhooker.com.au

Macarthur (02) 4620 6111

- Current potential to achieve excellent income.
- Strategically positioned property.
- Elevated site with great views from all sides.
- Excellent improvements: a residential house, granny flat, storage shed, awnings and over 7,500 m2 of hardstand.
- Long street-frontage.
- Street-side security fence with 4 vehicular access gates.
- Corner location.
- Large Dam.
- Ideal for school, college, hospital, worship centre, etc. (STCA).
- Future sub-division (STCA).
- Potential land banking and consolidation