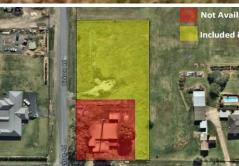

Positioned on the corner of Heath and Dickinson road, the offering is a 4,074sqm parcel, enclosed in a full fenced perimeter.

For more information, please contact Darren Zammit on 0404 083 445.

For Lease Contact Agent

## **More About this Property**

| Property ID   | JHKGVV           |
|---------------|------------------|
| Property Type | Land/Development |
| Land Area     | 4074 m²          |