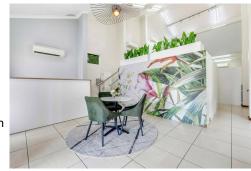

The property comprises a two-storey residential building. The main dwelling (utilized as an office) has an open plan reception/waiting room, two good size offices, separate male & female toilets, kitchen and storeroom on the ground floor. The first floor of this section comprises a large meeting room and two small offices. The adjoining second flat (also utilised as an office) comprises a waiting room, three good size offices, tearoom, toilet and laundry. These sections, currently used as office space comprise approximately 230 metres of immaculately presented, fully fitted out commercial floor space over two levels with adjoining courtyard of 29m2 and 20m2 porch.

The property presents with a beautiful, landscaped front garden and provides for 7 bitumen car spaces located at the rear of the property and accessed via bitumen driveway.