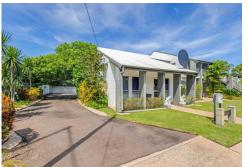

The property comprises a two-storey residential building. The main dwelling (utilized as an office) has an open plan reception/waiting room, two good size offices, separate male & female toilets, kitchen and storeroom on the ground floor. The first floor of this section comprises a large meeting room and two small offices. The adjoining second flat (also utilised as an office) comprises a waiting room, three good size offices, tearoom, toilet and laundry. These sections, currently used as office space comprise approximately 230 metres of immaculately presented, fully fitted out commercial floor space over two levels with adjoining courtyard of 29m2 and 20m2 porch.

The property presents with a beautiful, landscaped front garden and provides for 7 bitumen car spaces located at the rear of the property and accessed via bitumen driveway.