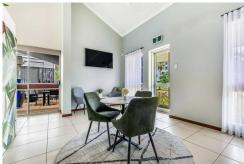

The property comprises a two-storey residential building. The main dwelling (utilized as an office) has an open plan reception/waiting room, two good size offices, separate male & female toilets, kitchen and storeroom on the ground floor. The first floor of this section comprises a large meeting room and two small offices. The adjoining second flat (also utilised as an office) comprises a waiting room, three good size offices, tearoom, toilet and laundry. These sections, currently used as office space comprise approximately 230 metres of immaculately presented, fully fitted out commercial floor space over two levels with adjoining courtyard of 29m2 and 20m2 porch.