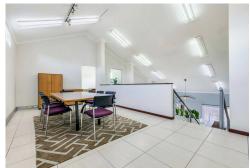

The property comprises a two-storey residential building. The main dwelling (utilized as an office) has an open plan reception/waiting room, two good size offices, separate male & female toilets, kitchen and storeroom on the ground floor. The first floor of this section comprises a large meeting room and two small offices. The adjoining second flat (also utilised as an office) comprises a waiting room, three good size offices, tearoom, toilet and laundry. These sections, currently used as office space comprise approximately 230 metres of immaculately presented, fully fitted out commercial floor space over two levels with adjoining courtyard of 29m2 and 20m2 porch.