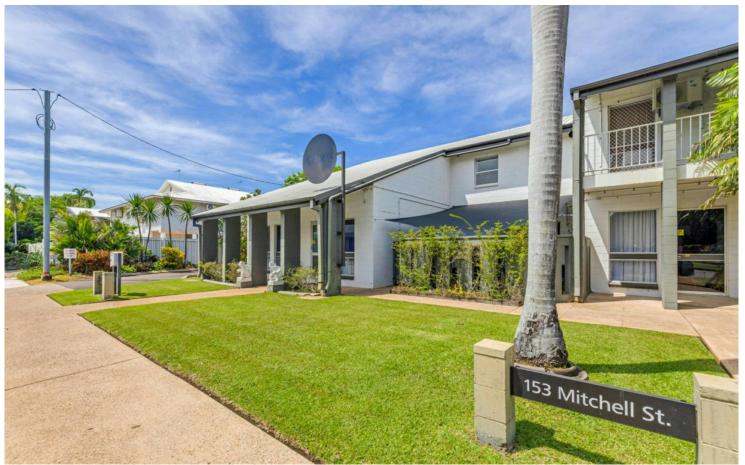

## Larrakeyah, 153 Mitchell Street

## Quality Larrakeyah Office & Residential

153 Mitchell Street comprises an 859 square metre allotment zoned LMR (Low-Medium Density Residential) located to the north-western side of Mitchell Street in the sought-after suburb of Larrakeyah, approximately 800 metres from Darwin City.

The property presents with a beautiful, landscaped front garden and provides for 7 bitumen car spaces located at the rear of the property and accessed via bitumen driveway.