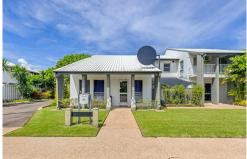

The property comprises a two-storey residential building. The main dwelling (utilized as an office) has an open plan reception/waiting room, two good size offices, separate male & female toilets, kitchen and storeroom on the ground floor. The first floor of this section comprises a large meeting room and two small offices. The adjoining second flat (also utilised as an office) comprises a waiting room, three good size offices, tearoom, toilet and laundry. These sections, currently used as office space comprise approximately 230 metres of immaculately presented, fully fitted out commercial floor space over two levels with adjoining courtyard of 29m2 and 20m2 porch.

## LJ Hooker Commercial

North NT (08) 8924 0977

residential dwelling. This area has three bedrooms, living, dining, kitchen, bathroom, balcony and a laundry below. Fixtures and features are of average to good standard throughout including ceramic tile flooring, laminate benchtops, cabling, standard appliances and split system air conditioning. This section is currently leased on a month-to-month basis for \$500 per week.