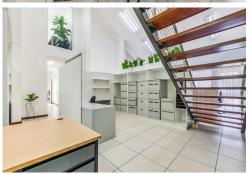

The property comprises a two-storey residential building. The main dwelling (utilized as an office) has an open plan reception/waiting room, two good size offices, separate male & female toilets, kitchen and storeroom on the ground floor. The first floor of this section comprises a large meeting room and two small offices. The adjoining second flat (also utilised as an office) comprises a waiting room, three good size offices, tearoom, toilet and laundry. These sections, currently used as office space comprise approximately 230 metres of immaculately presented, fully fitted out commercial floor space over two levels with adjoining courtyard of 29m2 and 20m2 porch.