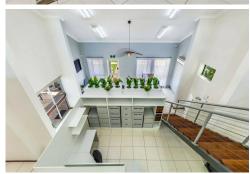

The property comprises a two-storey residential building. The main dwelling (utilized as an office) has an open plan reception/waiting room, two good size offices, separate male & female toilets, kitchen and storeroom on the ground floor. The first floor of this section comprises a large meeting room and two small offices. The adjoining second flat (also utilised as an office) comprises a waiting room, three good size offices, tearoom, toilet and laundry. These sections, currently used as office space comprise approximately 230 metres of immaculately presented, fully fitted out commercial floor space over two levels with adjoining courtyard of 29m2 and 20m2 porch.