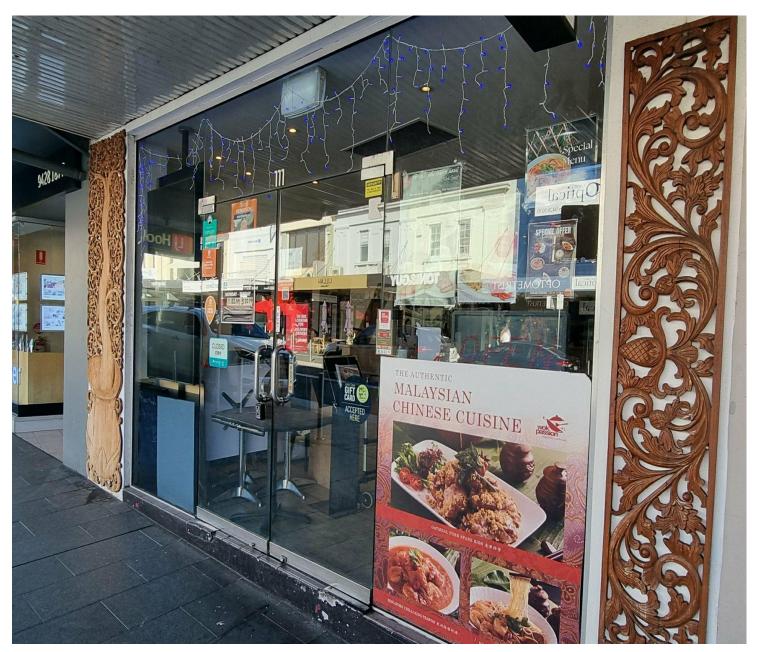

## Lane Cove, 111 Longueville Road Prime Retail - 98 sqm - Outdoor Seating - Restaurant Ready

Located along busy Longueville Rd 100m the Plaza and a stone's throw from 500 parking spots in the Canopy development, Foot Traffic and Street Presence are guaranteed! As an added bonus This 90 SQM Retail/Restaurant enjoys access to the new Eat Street outdoor seating provided by Lane Cove council.

Other features include....

- \* Exhaust system
- \* Grease trap
- \* Cool room
- \* Kitchen facilities
- \* Bathroom facilities

For Lease Open to offers - Restaurant Ready

Building Area 98sqm

Contact Lisa Whitaker lwhitaker@ljhlc.com.au