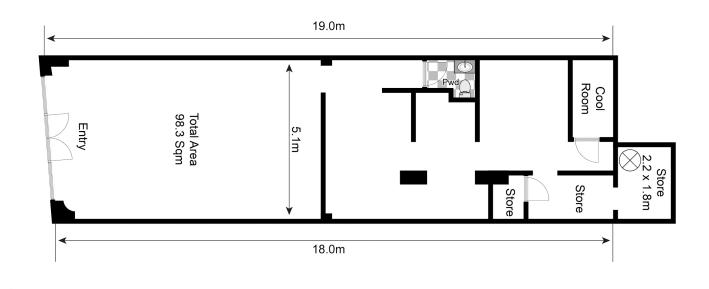

## Lane Cove, 111 Longueville Road Prime Retail - 98 sqm - Outdoor Seating - Restaurant Ready

Located along busy Longueville Rd 100m the Plaza and a stone's throw from 500 parking spots in the Canopy development, Foot Traffic and Street Presence are guaranteed! As an added bonus This 90 SQM Retail/Restaurant enjoys access to the new Eat Street outdoor seating provided by Lane Cove council.

Other features include....

- \* Exhaust system
- \* Grease trap
- \* Cool room
- \* Kitchen facilities
- \* Bathroom facilities

For Lease Open to offers - Restaurant Ready

Building Area 98sqm

Contact Lisa Whitaker lwhitaker@ljhlc.com.au

### More About this Property

| Property ID   | 20MGF6A |
|---------------|---------|
| Property Type | Retail  |
| Building Area | 98 m2   |