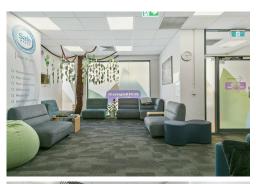

The space includes:

- a ground floor entry with two access points including one with a ramp
- current fit-out ideal for medical support services, with spacious reception and waiting area
- large kitchen with oven as well as additional separate kitchenette
- generous boardroom with frosted wall-to-wall glass windows allowing plenty of natural light throughout