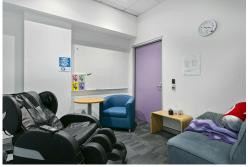

The space includes:

- a ground floor entry with two access points including one with a ramp
- current fit-out ideal for medical support services, with spacious reception and waiting area
- large kitchen with oven as well as additional separate kitchenette
- generous boardroom with frosted wall-to-wall glass windows allowing plenty of natural light throughout