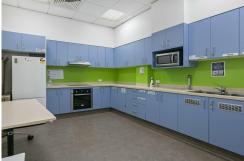

The space includes:

- a ground floor entry with two access points including one with a ramp
- current fit-out ideal for medical support services, with spacious reception and waiting area
- large kitchen with oven as well as additional separate kitchenette
- generous boardroom with frosted wall-to-wall glass windows allowing plenty of natural light throughout