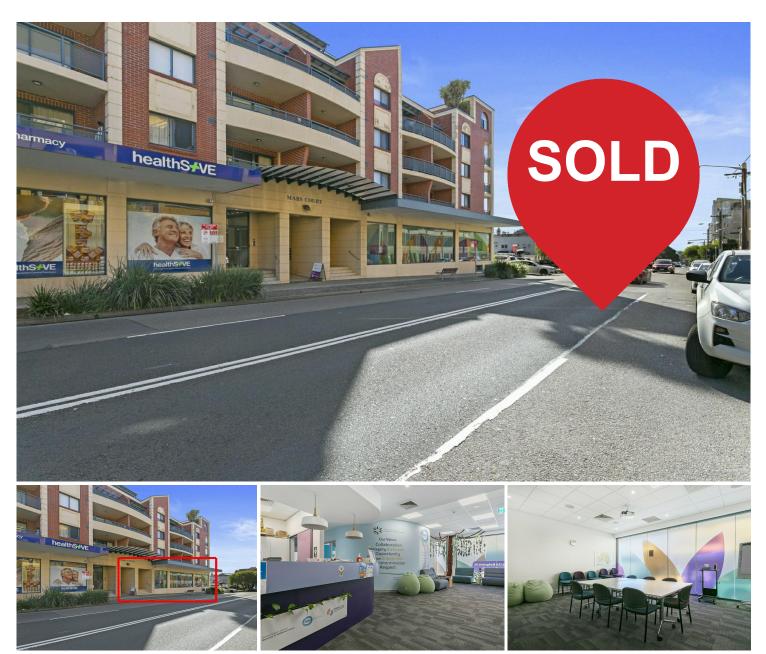

## **Kogarah, Shop 20/24 Belgrave Street** Ground floor office suite in the heart of Kogarah

Kogarah is a proven hub for the medical fraternity, offering all the support services you require to operate your business efficiently and productively. Prominently positioned in the heart of the area's hospital precinct and easily accessible by road, bus and train, these commercial premises are an inspired choice for you, your team and your clientele. Surrounded by cafes and shops and across the road from both St George Public and Private Hospitals, this spacious commercial suite with expansive, light filled spaces, colourful fit-out and excellent amenities offers exceptional convenience and value.

The space includes:

- a ground floor entry with two access points including one with a ramp
- current fit-out ideal for medical support services, with spacious reception and waiting area
- large kitchen with oven as well as additional separate kitchenette
- generous boardroom with frosted wall-to-wall glass windows allowing plenty of natural light throughout