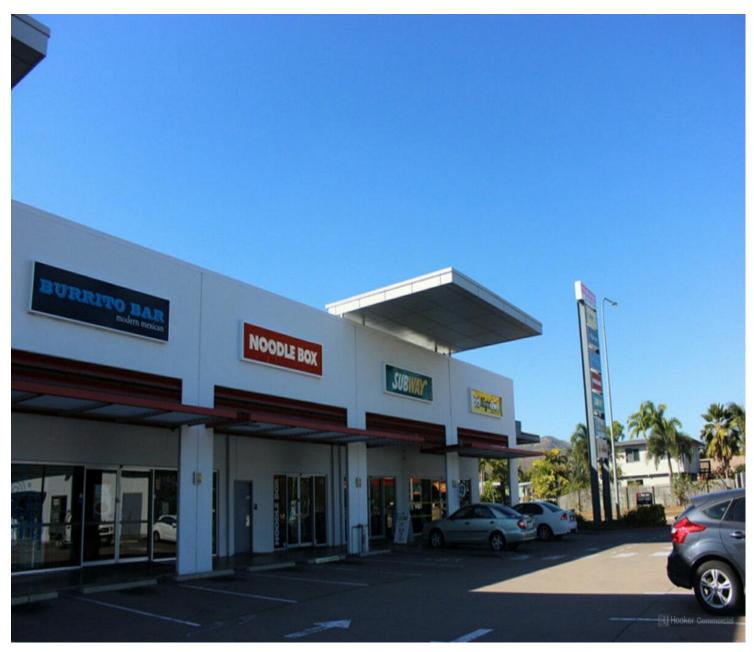

## Kirwan, Shop 7/109 Thuringowa Drive

Quality Retail Space - Ready to Occupy

Join this successful convenience centre with high exposure on Thuringowa Drive and Charles Street.

Surround yourself with quality businesses such as Noodle Box, Night Owl, Subway, Getta Burger, Pizza Hut and Burrito Bar.

This opportunity includes:

- Approx 75 square metres of ready to occupy retail space
- Fantastic signage opportunities
- Ample on-site parking
- Modern, convenient, and welcoming environment.

For further information please contact Julie Stewart of LJ Hooker Commercial