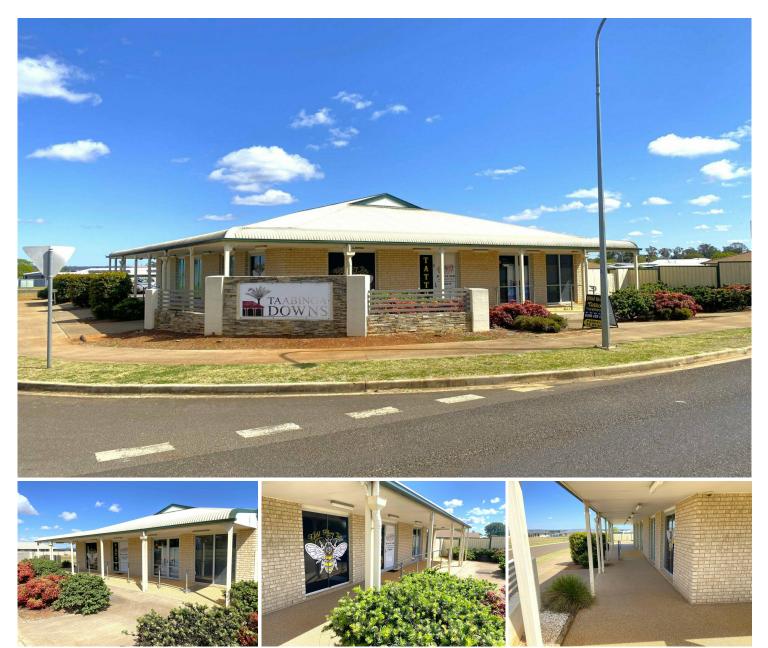

## **Kingaroy, 25A Kingaroy Street** Multi Tenancy Investment

A modern well designed building completed in approx. 2015. The building comprises of 3 tenancies across 212 sqm, with 2 tenants currently occupying the whole of the building. A near new modular fit out that could effortlessly be changed to make way for a customised fit out. Would suite office space, consulting, retail and services. Private concrete parking with access off the main road. Corner allotment totalling 891 sqm.

Currently returning \$27,900 per annum.

Located in a mixed use residential area, Taabinga State School located opposite and within 500m of the main industrial precinct of Kingaroy.

For Sale \$510,000

Building Area 212sqm

## More About this Property

| Property ID   | 7QAMH6K |   |
|---------------|---------|---|
| Property Type | Offices | - |
| Building Area | 212 m2  |   |
| Land Area     | 891 m2  |   |

Clem Smith 0419 642 209