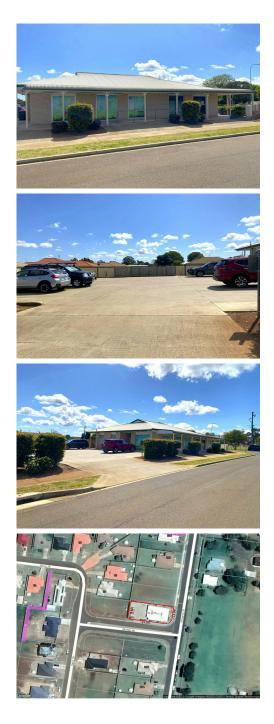

## **Kingaroy, 25A Kingaroy Street** Multi Tenancy Investment

A modern well designed building completed in approx. 2015. The building comprises of 3 tenancies across 212 sqm, with 2 tenants currently occupying the whole of the building. A near new modular fit out that could effortlessly be changed to make way for a customised fit out. Would suite office space, consulting, retail and services. Private concrete parking with access off the main road. Corner allotment totalling 891 sqm.

Currently returning \$27,900 per annum.

Located in a mixed use residential area, Taabinga State School located opposite and within 500m of the main industrial precinct of Kingaroy.

For Sale \$510,000

Building Area 212sqm

## More About this Property

| Property ID   | 7QAMH6K |   |
|---------------|---------|---|
| Property Type | Offices | - |
| Building Area | 212 m2  |   |
| Land Area     | 891 m2  |   |

Clem Smith 0419 642 209