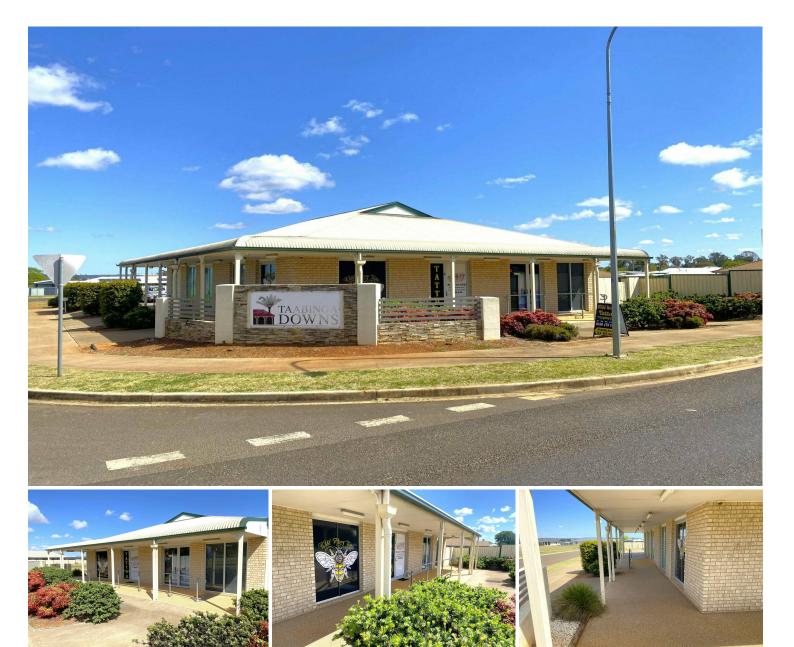

## Kingaroy, 25A Kingaroy Street Multi Tenancy Investment

A modern well designed building completed in approx. 2015. The building comprises of 3 tenancies across 212 sqm, with 2 tenants currently occupying the whole of the building. A near new modular fit out that could effortlessly be changed to make way for a customised fit out. Would suite office space, consulting, retail and services. Private concrete parking with access off the main road. Corner allotment totalling 891 sqm.

Currently returning \$27,900 per annum.

Located in a mixed use residential area, Taabinga State School located opposite and within 500m of the main industrial precinct of Kingaroy.

For Sale \$510,000

Building Area 212sqm

## More About this Property

| Property ID   | 7QAMH6K            |  |
|---------------|--------------------|--|
| Property Type | Offices            |  |
| Building Area | 212 m <sup>2</sup> |  |
| Land Area     | 891 m²             |  |