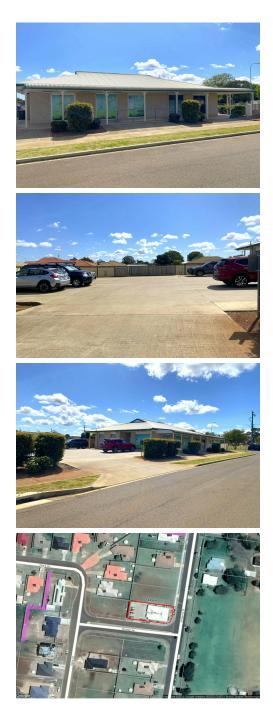

## Kingaroy, 25A Kingaroy Street Multi Tenancy Investment

A modern well designed building completed in approx. 2015. The building comprises of 3 tenancies across 212 sqm, with 2 tenants currently occupying the whole of the building. A near new modular fit out that could effortlessly be changed to make way for a customised fit out. Would suite office space, consulting, retail and services. Private concrete parking with access off the main road. Corner allotment totalling 891 sqm.

Currently returning \$27,900 per annum.

Located in a mixed use residential area, Taabinga State School located opposite and within 500m of the main industrial precinct of Kingaroy.

For Sale \$510,000

Building Area 212sqm

## More About this Property

| Property ID   | 7QAMH6K            |  |
|---------------|--------------------|--|
| Property Type | Offices            |  |
| Building Area | 212 m <sup>2</sup> |  |
| Land Area     | 891 m²             |  |