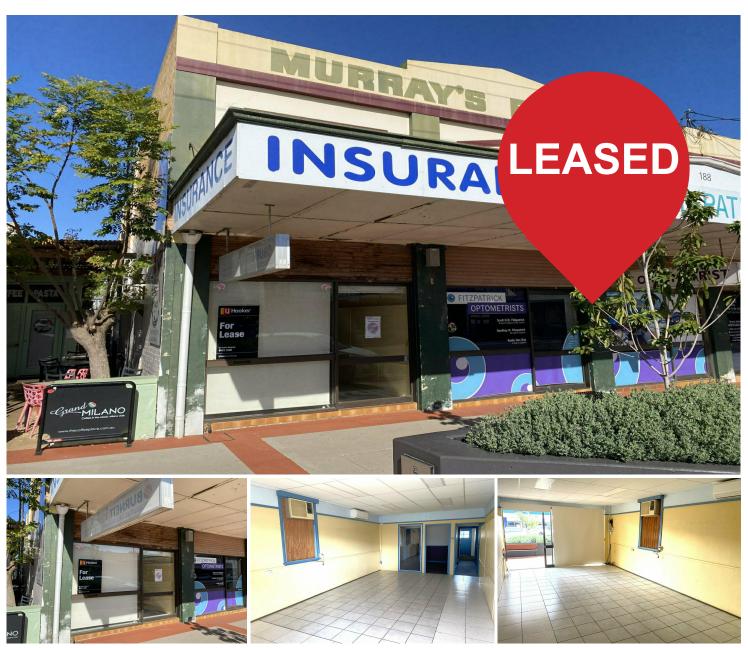

## Kingaroy, 192 Kingaroy Street CBD Office Space

- High Exposure and Traffic CBD location
- Suitable for office space
- Rear car parking access
- Upstairs storage space
- Benefit from recent Kingaroy CBD upgrades

## More About this Property

Property ID7QHYH6KProperty TypeOffices

Clem Smith 0419 642 209 Principal | clem@ljhkingaroy.com.au

LJ Hooker South Burnett (07) 4162 1620

196 Haly Street, KINGAROY QLD 4610 kingaroy.ljhooker.com.au | kingaroy@ljhkingaroy.com.au