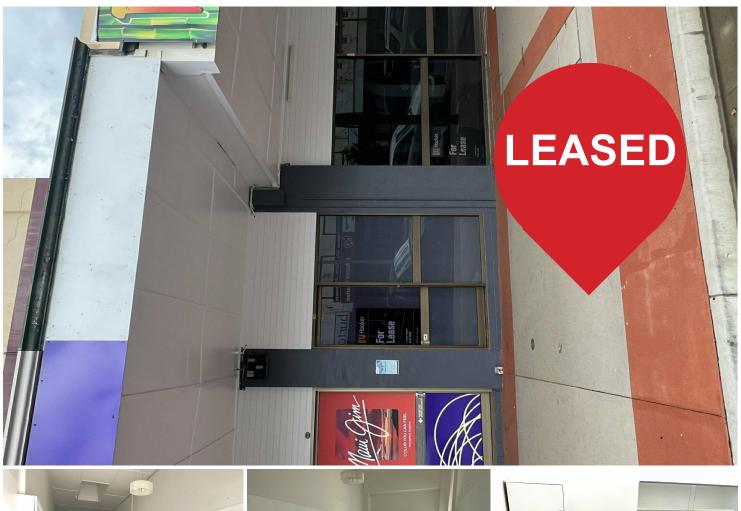

# Kingaroy, 186 Kingaroy Street

### **Downtown Space**

- High Exposure and Traffic CBD location
- Rear car parking access
- Reception, 2 offices and kitchenette
- Total floor area of 38 sqm
- Rent includes rates and insurance
- Water usage payable by tenant
- Rear car park