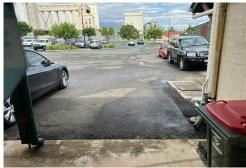

## **Downtown Space**

- High Exposure and Traffic CBD location
- Rear car parking access
- Reception, 2 offices and kitchenette
- Total floor area of 38 sqm
- Rent includes rates and insurance
- Water usage payable by tenant
- Rear car park