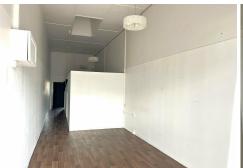

## **Downtown Space**

- High Exposure and Traffic CBD location
- Rear car parking access
- Reception, 2 offices and kitchenette
- Total floor area of 38 sqm
- Rent includes rates and insurance
- Water usage payable by tenant
- Rear car park