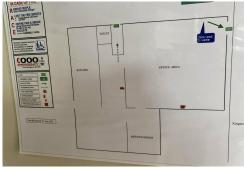

## Large CBD Office Space

- High Exposure and Traffic CBD location
- Suitable for office space
- Rear car parking access
- Open plan space plus kitchenette and toilet
- Total floor area of 165 sqm
- Benefit from recent Kingaroy CBD upgrades

## **Building Area**

165sqm