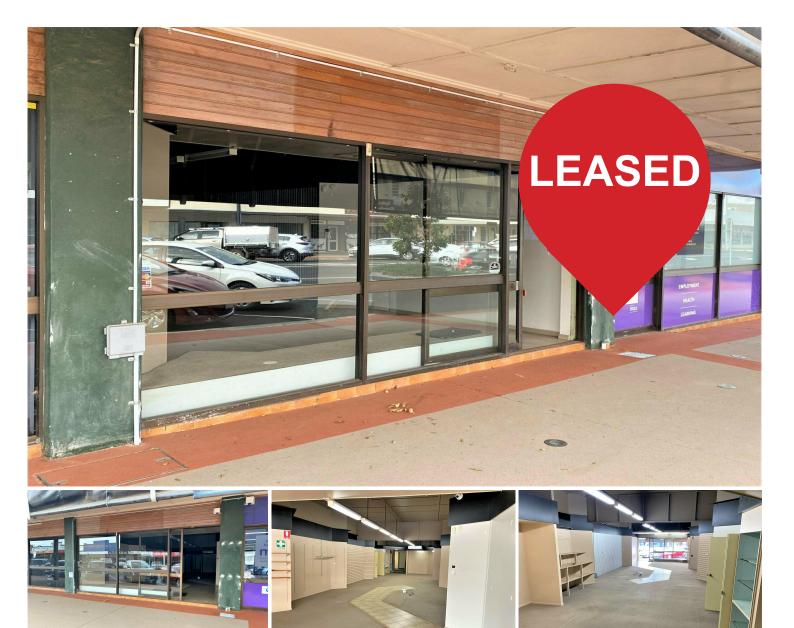

# Kingaroy, 180 Kingaroy Street

## Large CBD Office Space

- High Exposure and Traffic CBD location
- Suitable for office space
- Rear car parking access
- Open plan space plus kitchenette and toilet
- Total floor area of 165 sqm
- Benefit from recent Kingaroy CBD upgrades

## **Building Area**

165sqm