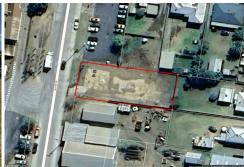

## **Industrial Land**

This 1,012 sqm parcel of Low Impact Industrial zoned land offers an excellent opportunity for businesses seeking a strategic location near the Kingaroy CBD. With easy access to major highways, this property ensures seamless connectivity for trade and logistics. Mostly fenced to all boundaries, the fairly level allotment is ready for development, making it ideal for a range of uses, including trade services, showrooms, workshops, or storage facilities. Whether you're looking to expand your operations or invest in industrial real estate, this versatile block provides the perfect foundation for your business needs.

## **More About this Property**

| Property ID   | 7R05H6K          |
|---------------|------------------|
| Property Type | Land/Development |
| Land Area     | 1012 m2          |