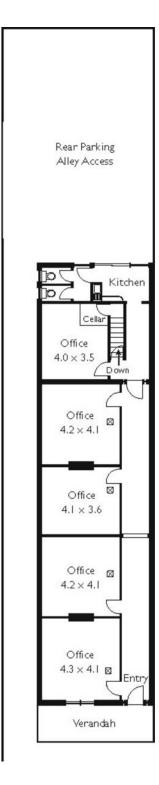

Key Selling Points:

- -393 sqm allotment\*
- -135 sqm lettable area\*
- -28,400\* passing vehicles daily (source: DPTI)
- -Desirable character offices
- -High exposure site located on North Terrace
- -Prized rear lane access
- -Front and rear on-site parking
- -Character freestanding office
- -Valuable Urban Corridor (Boulevard) zoning with development potential up to 10 storeys (STCC)
- -Leased until November 2024 with options

## More About this Property

| Property ID   | 87BH94  |
|---------------|---------|
| Property Type | Offices |
| Building Area | 135 m²  |
| Land Area     | 393 m²  |

Rino Pancione 0417 822 987

Principal | rino.pancione@ljhcommercialadelaide.com.au