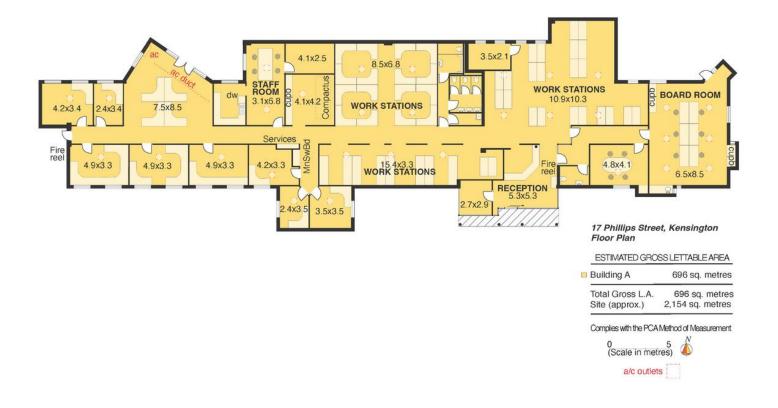

#### Key Features:

\*Adaptable floor plan with ability to suit individual needs - with ability to create smaller

For Lease Contact Agent

**Building Area** 80-696sqm

Contact Joanne Chapley 0403 056 889

jo.chapley@ljhcommercialadelaide.com.au

Mark Tettis 0433 139 892

mark.tettis@ljhcommercialadelaide.com.au

Adelaide (08) 8232 8844 spaces.

- \*Light-filled, fully fitted modern office space
- —includes 65 open-plan workstations, private offices, meeting and boardrooms, reception, kitchen/break room, and toilet facilities
- \*Up to 23 on-site open car parks available as an option
- \*Prominent wide street frontage offering exceptional branding opportunity
- \*Prime location just moments from The Parade (Norwood) and within easy reach of the Adelaide CBD
- \*Secure premises with a comprehensive security system and fob access
- \*Air-conditioned throughtout
- \*Suitable for a variety of uses including office, medical, retail, and service industries
- \*Dual access via Phillips Street and High Street
- \*Disability Accessible Bathroom (DDA)
- \*Available for immediate occupation

## **More About this Property**

| Property ID   | 8E4H94    |
|---------------|-----------|
| Property Type | Offices   |
| Building Area | 80-696 m2 |