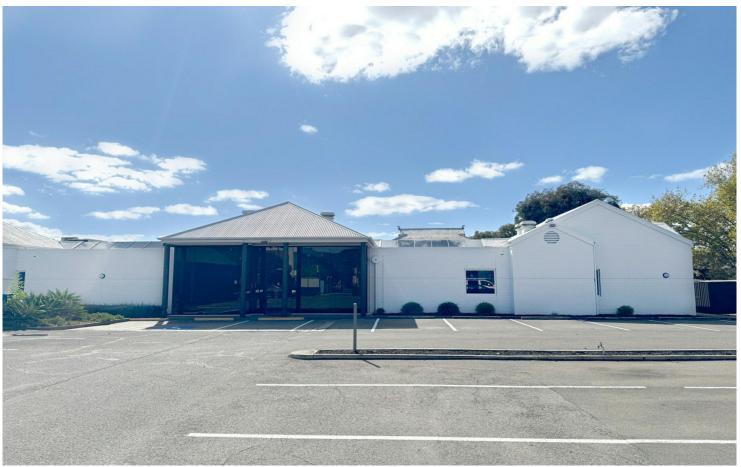

# Kensington, 17 Phillips Street

Modern Office Space with Fitout & Parking in Prime Kensington Location

LJ Hooker Commercial Adelaide are proud to present to the market, 17 Phillips Street, Kensington for lease.

Presenting a rare leasing opportunity to secure a fully fitted, light-filled office in one of Adelaide's most desirable city-fringe locations. This contemporary workspace is perfectly suited to a range of uses including professional offices, medical, retail, or service-based businesses.

The premises offer an impressive street presence with excellent signage potential, combined with high-quality internal amenities designed to support productivity and comfort.

Mark Tettis 0433 139 892

mark.tettis@ljhcommercialadelaide.com.au

Adelaide (08) 8232 8844 spaces.

- \*Light-filled, fully fitted modern office space
- —includes 65 open-plan workstations, private offices, meeting and boardrooms, reception, kitchen/break room, and toilet facilities
- \*Up to 23 on-site open car parks available as an option
- \*Prominent wide street frontage offering exceptional branding opportunity
- \*Prime location just moments from The Parade (Norwood) and within easy reach of the Adelaide CBD
- \*Secure premises with a comprehensive security system and fob access
- \*Air-conditioned throughtout
- \*Suitable for a variety of uses including office, medical, retail, and service industries
- \*Dual access via Phillips Street and High Street
- \*Disability Accessible Bathroom (DDA)
- \*Available for immediate occupation