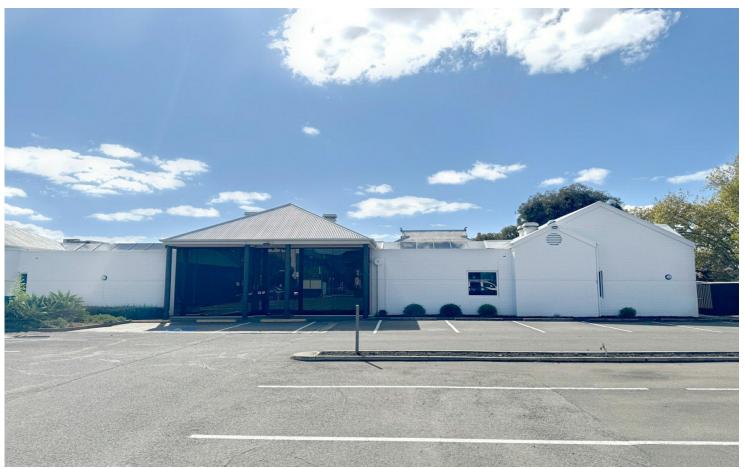

## Kensington, 17 Phillips Street

Modern Office Space with Fitout & Parking in Prime Kensington Location

LJ Hooker Commercial Adelaide are proud to present to the market, 17 Phillips Street, Kensington for lease.

Presenting a rare leasing opportunity to secure a fully fitted, light-filled office in one of Adelaide's most desirable city-fringe locations. This contemporary workspace is perfectly suited to a range of uses including professional offices, medical, retail, or service-based businesses.

The premises offer an impressive street presence with excellent signage potential, combined with high-quality internal amenities designed to support productivity and comfort.

Key Features:

\*Adaptable floor plan with ability to suit individual needs - with ability to create smaller