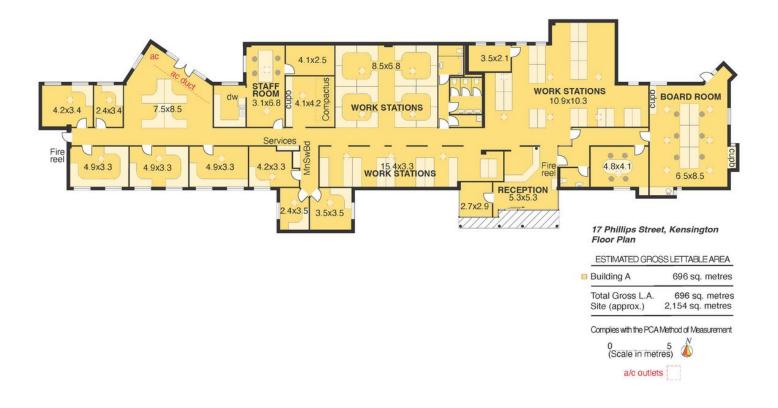

The premises offer an impressive street presence with excellent signage potential, combined with high-quality internal amenities designed to support productivity and comfort.

Key Features:

\*Adaptable floor plan with ability to suit individual needs - with ability to create smaller

spaces.

- \*Light-filled, fully fitted modern office space
- —includes 65 open-plan workstations, private offices, meeting and boardrooms, reception, kitchen/break room, and toilet facilities
- \*Up to 23 on-site open car parks available as an option
- \*Prominent wide street frontage offering exceptional branding opportunity
- \*Prime location just moments from The Parade (Norwood) and within easy reach of the Adelaide CBD
- \*Secure premises with a comprehensive security system and fob access
- \*Air-conditioned throughtout
- \*Suitable for a variety of uses including office, medical, retail, and service industries
- \*Dual access via Phillips Street and High Street
- \*Disability Accessible Bathroom (DDA)
- \*Available for immediate occupation