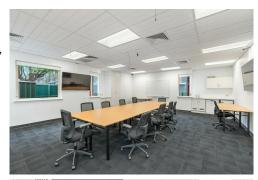

Presenting a rare leasing opportunity to secure a fully fitted, light-filled office in one of Adelaide's most desirable city-fringe locations. This contemporary workspace is perfectly suited to a range of uses including professional offices, medical, retail, or service-based businesses.

The premises offer an impressive street presence with excellent signage potential, combined with high-quality internal amenities designed to support productivity and comfort.

Key Features:

\*Adaptable floor plan with ability to suit individual needs - with ability to create smaller

spaces.

- \*Light-filled, fully fitted modern office space
- —includes 65 open-plan workstations, private offices, meeting and boardrooms, reception, kitchen/break room, and toilet facilities
- \*Up to 23 on-site open car parks available as an option
- \*Prominent wide street frontage offering exceptional branding opportunity
- \*Prime location just moments from The Parade (Norwood) and within easy reach of the Adelaide CBD
- \*Secure premises with a comprehensive security system and fob access
- \*Air-conditioned throughtout
- \*Suitable for a variety of uses including office, medical, retail, and service industries
- \*Dual access via Phillips Street and High Street
- \*Disability Accessible Bathroom (DDA)
- \*Available for immediate occupation