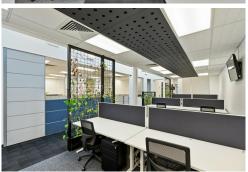

Presenting a rare leasing opportunity to secure a fully fitted, light-filled office in one of Adelaide's most desirable city-fringe locations. This contemporary workspace is perfectly suited to a range of uses including professional offices, medical, retail, or service-based businesses.

The premises offer an impressive street presence with excellent signage potential, combined with high-quality internal amenities designed to support productivity and comfort.

Key Features:

\*Adaptable floor plan with ability to suit individual needs - with ability to create smaller

spaces.

- \*Light-filled, fully fitted modern office space
- —includes 65 open-plan workstations, private offices, meeting and boardrooms, reception, kitchen/break room, and toilet facilities
- \*Up to 23 on-site open car parks available as an option
- \*Prominent wide street frontage offering exceptional branding opportunity
- \*Prime location just moments from The Parade (Norwood) and within easy reach of the Adelaide CBD
- \*Secure premises with a comprehensive security system and fob access
- \*Air-conditioned throughtout
- \*Suitable for a variety of uses including office, medical, retail, and service industries
- \*Dual access via Phillips Street and High Street
- \*Disability Accessible Bathroom (DDA)
- \*Available for immediate occupation