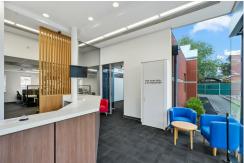

spaces.

- \*Light-filled, fully fitted modern office space
- —includes 65 open-plan workstations, private offices, meeting and boardrooms, reception, kitchen/break room, and toilet facilities
- \*Up to 23 on-site open car parks available as an option
- \*Prominent wide street frontage offering exceptional branding opportunity
- \*Prime location just moments from The Parade (Norwood) and within easy reach of the Adelaide CBD
- \*Secure premises with a comprehensive security system and fob access
- \*Air-conditioned throughtout
- \*Suitable for a variety of uses including office, medical, retail, and service industries
- \*Dual access via Phillips Street and High Street
- \*Disability Accessible Bathroom (DDA)
- \*Available for immediate occupation