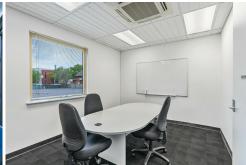

spaces.

- \*Light-filled, fully fitted modern office space
- —includes 65 open-plan workstations, private offices, meeting and boardrooms, reception, kitchen/break room, and toilet facilities
- \*Up to 23 on-site open car parks available as an option
- \*Prominent wide street frontage offering exceptional branding opportunity
- \*Prime location just moments from The Parade (Norwood) and within easy reach of the Adelaide CBD
- \*Secure premises with a comprehensive security system and fob access
- \*Air-conditioned throughtout
- \*Suitable for a variety of uses including office, medical, retail, and service industries
- \*Dual access via Phillips Street and High Street
- \*Disability Accessible Bathroom (DDA)
- \*Available for immediate occupation