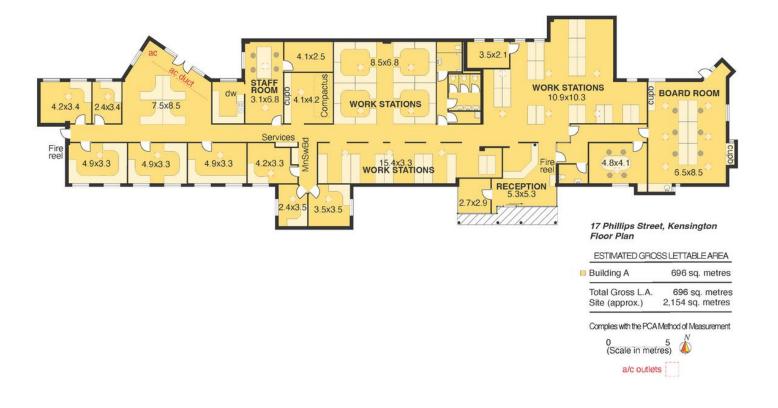

The premises offer an impressive street presence with excellent signage potential, combined with high-quality internal amenities designed to support productivity and comfort.

Key Features:

\*Adaptable floor plan with ability to suit individual needs - with ability to create smaller

- \*Light-filled, fully fitted modern office space
- —includes 65 open-plan workstations, private offices, meeting and boardrooms, reception, kitchen/break room, and toilet facilities
- \*Up to 23 on-site open car parks available as an option
- \*Prominent wide street frontage offering exceptional branding opportunity
- \*Prime location just moments from The Parade (Norwood) and within easy reach of the Adelaide CBD
- \*Secure premises with a comprehensive security system and fob access
- \*Air-conditioned throughtout
- \*Suitable for a variety of uses including office, medical, retail, and service industries
- \*Dual access via Phillips Street and High Street
- \*Disability Accessible Bathroom (DDA)
- \*Available for immediate occupation