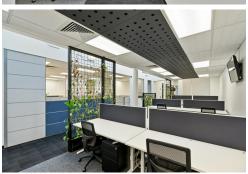

Presenting a rare leasing opportunity to secure a fully fitted, light-filled office in one of Adelaide's most desirable city-fringe locations. This contemporary workspace is perfectly suited to a range of uses including professional offices, medical, retail, or service-based businesses.

The premises offer an impressive street presence with excellent signage potential, combined with high-quality internal amenities designed to support productivity and comfort.

Key Features:

\*Adaptable floor plan with ability to suit individual needs - with ability to create smaller

- \*Light-filled, fully fitted modern office space
- —includes 65 open-plan workstations, private offices, meeting and boardrooms, reception, kitchen/break room, and toilet facilities
- \*Up to 23 on-site open car parks available as an option
- \*Prominent wide street frontage offering exceptional branding opportunity
- \*Prime location just moments from The Parade (Norwood) and within easy reach of the Adelaide CBD
- \*Secure premises with a comprehensive security system and fob access
- \*Air-conditioned throughtout
- \*Suitable for a variety of uses including office, medical, retail, and service industries
- \*Dual access via Phillips Street and High Street
- \*Disability Accessible Bathroom (DDA)
- \*Available for immediate occupation