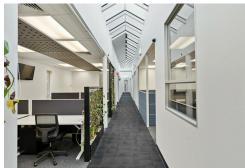

Presenting a rare leasing opportunity to secure a fully fitted, light-filled office in one of Adelaide's most desirable city-fringe locations. This contemporary workspace is perfectly suited to a range of uses including professional offices, medical, retail, or service-based businesses.

The premises offer an impressive street presence with excellent signage potential, combined with high-quality internal amenities designed to support productivity and comfort.

Key Features:

\*Adaptable floor plan with ability to suit individual needs - with ability to create smaller

- \*Light-filled, fully fitted modern office space
- —includes 65 open-plan workstations, private offices, meeting and boardrooms, reception, kitchen/break room, and toilet facilities
- \*Up to 23 on-site open car parks available as an option
- \*Prominent wide street frontage offering exceptional branding opportunity
- \*Prime location just moments from The Parade (Norwood) and within easy reach of the Adelaide CBD
- \*Secure premises with a comprehensive security system and fob access
- \*Air-conditioned throughtout
- \*Suitable for a variety of uses including office, medical, retail, and service industries
- \*Dual access via Phillips Street and High Street
- \*Disability Accessible Bathroom (DDA)
- \*Available for immediate occupation