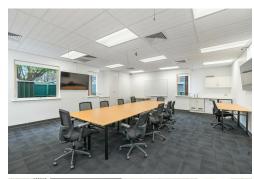

Presenting a rare leasing opportunity to secure a fully fitted, light-filled office in one of Adelaide's most desirable city-fringe locations. This contemporary workspace is perfectly suited to a range of uses including professional offices, medical, retail, or service-based businesses.

The premises offer an impressive street presence with excellent signage potential, combined with high-quality internal amenities designed to support productivity and comfort.

Key Features:

\*Adaptable floor plan with ability to suit individual needs - with ability to create smaller

- \*Light-filled, fully fitted modern office space
- —includes 65 open-plan workstations, private offices, meeting and boardrooms, reception, kitchen/break room, and toilet facilities
- \*Up to 23 on-site open car parks available as an option
- \*Prominent wide street frontage offering exceptional branding opportunity
- \*Prime location just moments from The Parade (Norwood) and within easy reach of the Adelaide CBD
- \*Secure premises with a comprehensive security system and fob access
- \*Air-conditioned throughtout
- \*Suitable for a variety of uses including office, medical, retail, and service industries
- \*Dual access via Phillips Street and High Street
- \*Disability Accessible Bathroom (DDA)
- \*Available for immediate occupation