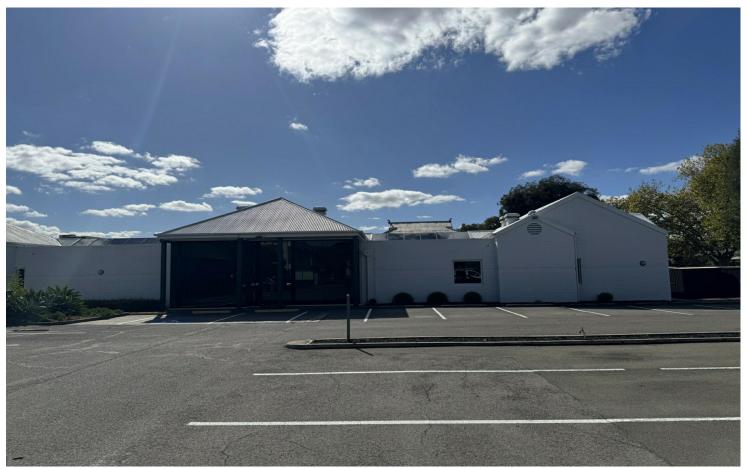

## Kensington, 17 Phillips Street

Modern Office Space with Fitout & Parking in Prime Kensington Location

LJ Hooker Commercial Adelaide are proud to present to the market, 17 Phillips Street, Kensington for lease.

Presenting a rare leasing opportunity to secure a fully fitted, light-filled office in one of Adelaide's most desirable city-fringe locations. This contemporary workspace is perfectly suited to a range of uses including professional offices, medical, retail, or service-based businesses.

The premises offer an impressive street presence with excellent signage potential, combined with high-quality internal amenities designed to support productivity and comfort.

Key Features:

\*Adaptable floor plan with ability to suit individual needs - with ability to create smaller

- \*Light-filled, fully fitted modern office space
- —includes 65 open-plan workstations, private offices, meeting and boardrooms, reception, kitchen/break room, and toilet facilities
- \*Up to 23 on-site open car parks available as an option
- \*Prominent wide street frontage offering exceptional branding opportunity
- \*Prime location just moments from The Parade (Norwood) and within easy reach of the Adelaide CBD
- \*Secure premises with a comprehensive security system and fob access
- \*Air-conditioned throughtout
- \*Suitable for a variety of uses including office, medical, retail, and service industries
- \*Dual access via Phillips Street and High Street
- \*Disability Accessible Bathroom (DDA)
- \*Available for immediate occupation