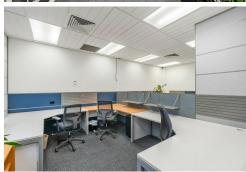

Presenting a rare leasing opportunity to secure a fully fitted, light-filled office in one of Adelaide's most desirable city-fringe locations. This contemporary workspace is perfectly suited to a range of uses including professional offices, medical, retail, or service-based businesses.

The premises offer an impressive street presence with excellent signage potential, combined with high-quality internal amenities designed to support productivity and comfort.

Key Features:

\*Adaptable floor plan with ability to suit individual needs - with ability to create smaller

- \*Light-filled, fully fitted modern office space
- —includes 65 open-plan workstations, private offices, meeting and boardrooms, reception, kitchen/break room, and toilet facilities
- \*Up to 23 on-site open car parks available as an option
- \*Prominent wide street frontage offering exceptional branding opportunity
- \*Prime location just moments from The Parade (Norwood) and within easy reach of the Adelaide CBD
- \*Secure premises with a comprehensive security system and fob access
- \*Air-conditioned throughtout
- \*Suitable for a variety of uses including office, medical, retail, and service industries
- \*Dual access via Phillips Street and High Street
- \*Disability Accessible Bathroom (DDA)
- \*Available for immediate occupation