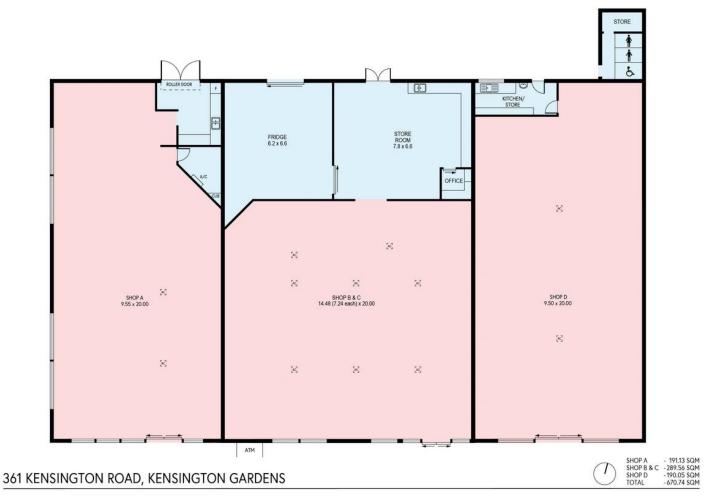

#### **Building Area**

671-671sqm

The property features the following key characteristics:

- \*Strong holding income of \$357,848.32
- \*Corner position with frontages to Kensington Road and West Terrace
- \*Three tenancies of some 671\* sqm
- \*Zoned Local Activity Centre LAC
- \*2,774 sqm allotment\*
- \*Adjacent to popular neighbourhood Foodland supermarket

## **More About this Property**

| Property ID   | 833H94     |
|---------------|------------|
| Property Type | Retail     |
| Building Area | 671-671 m² |
| Land Area     | 2774 m²    |