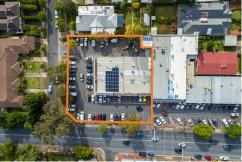

The property features the following key characteristics:

- \*Strong holding income of \$357,848.32
- \*Corner position with frontages to Kensington Road and West Terrace
- \*Three tenancies of some 671\* sqm
- \*Zoned Local Activity Centre LAC
- \*2,774 sqm allotment\*
- \*Adjacent to popular neighbourhood Foodland supermarket

## **More About this Property**

| Property ID   | 833H94     |
|---------------|------------|
| Property Type | Retail     |
| Building Area | 671-671 m² |
| Land Area     | 2774 m²    |