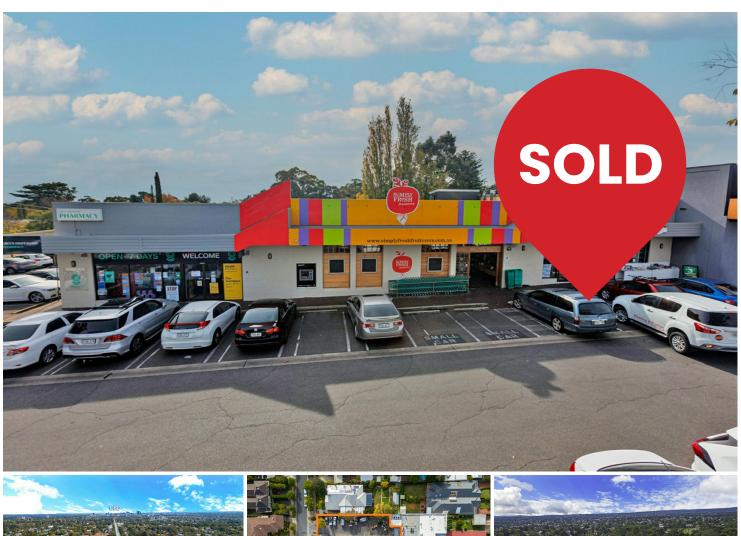

## Kensington Gardens, 361 Kensington Road

#### Eastern Suburbs Gem

Auction Location: 361 Kensington Road, Kensington Gardens

LJ Hooker Commercial is proud to present to the market 361 Kensington Road, Kensington Gardens for sale by public Auction.

The property offers an exciting opportunity to acquire a well-positioned leased investment in the well-regarded eastern suburb of a of Kensington Gardens some 6 km\* east of the Adelaide CBD.

Ideally located within this prime position adjacent Romeo's Foodland, such a defensive and premium property is realy offered for sale. Improved on the site

The property features the following key characteristics:

- \*Strong holding income of \$357,848.32
- \*Corner position with frontages to Kensington Road and West Terrace
- \*Three tenancies of some 671\* sqm
- \*Zoned Local Activity Centre LAC
- \*2,774 sqm allotment\*
- \*Adjacent to popular neighbourhood Foodland supermarket