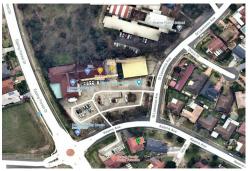

## Asian Take Away Food Opportunity

Located on the corner of Epping Forest Drive and Kearns Avenue within the well known Kearns shopping centre surrounded by the likes of IGA Supermarket, Liquorland, Dominos, Local takeaway chicken shop, Hairdresser, Medical Centre, Newsagency, plus bakery to name only a few. This property has been a successful Asian food shop for over 25 years!

#### Features include:

- Close to schools and public transport
- Glass shopfront entry
- Set up period available subject to application.

An exciting opportunity exists for an experienced food operator to establish their business within the thriving Kearns Shopping Centre.