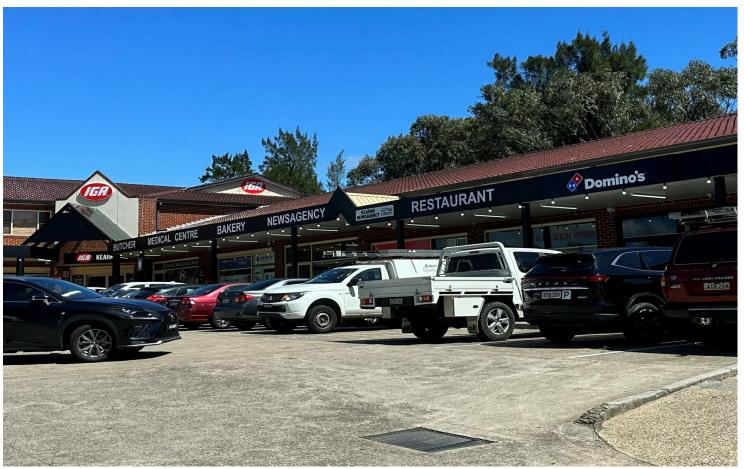

## Asian Take Away Food Opportunity

Located on the corner of Epping Forest Drive and Kearns Avenue within the well known Kearns shopping centre surrounded by the likes of IGA Supermarket, Liquorland, Dominos, Local takeaway chicken shop, Hairdresser, Medical Centre, Newsagency, plus bakery to name only a few. This property has been a successful Asian food shop for over 25 years!