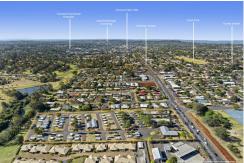

This strategically positioned 2.79-hectare land parcel provides the potential purchaser a property oozing potential, with its unique blend of high visibility, an established business, substantial land area, development upside and noteworthy

### Key Features:

- -27,900m2\* of Low- Medium Density Residential land
- -Situated on a high-volume dual carriageway, with exposure to 20,000 vehicles daily
- 110 Dwellings onsite as part of 'Toowoomba Motor Village'
- 110m frontage along Ruthven Street providing easy access and visibility
- -Surrounded by substantial national tenants including, Red Rooster, BP McDonalds, Kmart & Coles