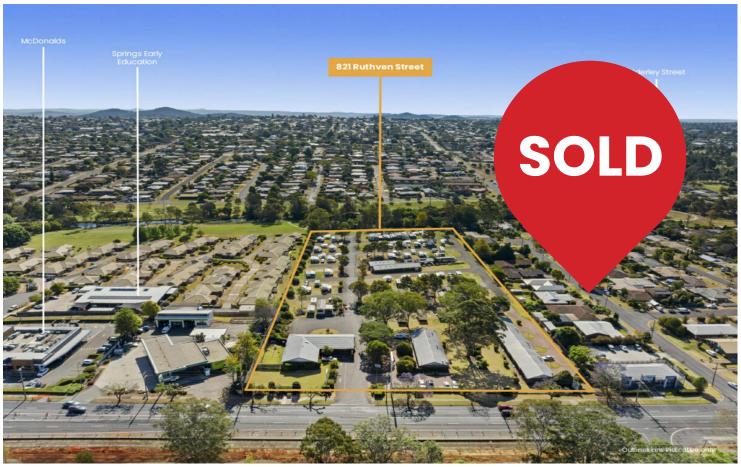

# Kearneys Spring, 821 Ruthven Street

Significant Regional Asset on Commanding 2.79ha Land Holding

On behalf of our valued client, L J Hooker Commercial Toowoomba are pleased to present to the market 821 Ruthven Street, Kearney's Spring.

This strategically positioned 2.79-hectare land parcel provides the potential purchaser a property oozing potential, with its unique blend of high visibility, an established business, substantial land area, development upside and noteworthy

### Key Features:

- -27,900m2\* of Low- Medium Density Residential land
- -Situated on a high-volume dual carriageway, with exposure to 20,000 vehicles daily
- 110 Dwellings onsite as part of 'Toowoomba Motor Village'
- 110m frontage along Ruthven Street providing easy access and visibility
- -Surrounded by substantial national tenants including, Red Rooster, BP McDonalds, Kmart & Coles