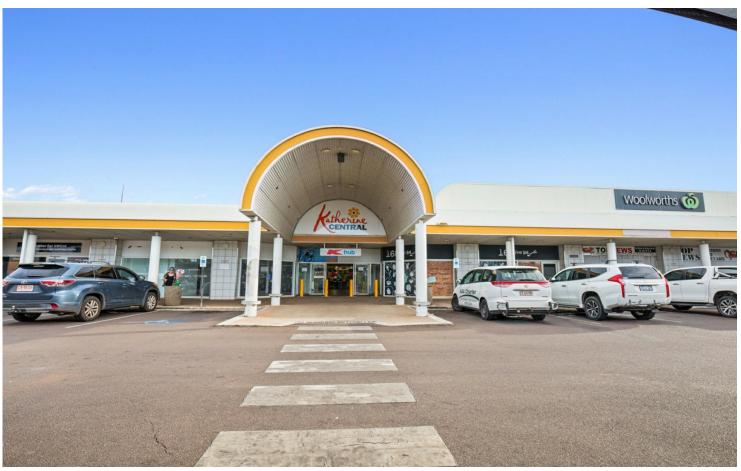

## Katherine, 5 Katherine Terrace

Prime Leasing Opportunities at Katherine Central: Elevate Your Business in Katherine's Premier Retail Destination

Looking to establish your business in a high-visibility, high-traffic location? Katherine Central is the answer! Our versatile leasing options, from 40.7 m² to 151.5 m², are designed to suit retail, office, and professional service-based tenants alike. Positioned in the heart of Katherine's CBD on bustling Katherine Terrace, Katherine Central offers unparalleled exposure, drawing in a steady flow of customers day in and day out.

Why Katherine Central is Perfect for Your Business:

\*Unbeatable Location: The go-to shopping destination in Katherine, prominently located with fantastic main-road exposure.

\*Major Anchor Tenants: Boost your foot traffic with neighbors like Woolworths, Kmart, and BWS-ensuring a regular influx of shoppers.

\*Customer Convenience: Enjoy air-conditioned spaces and ample free parking, creating a comfortable and accessible environment for customers.