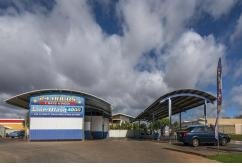

## Katherine, Lot 3208/2 Second Street

Katherine Tenanted Investment 6.83% return - includes 1,810m2 vacant land

This offering provides the purchaser a fantastic opportunity to acquire a large holding of 4,050m2 with three street frontages in the heart of the Katherine CBD. Approximately 2,240m2 of this prime real estate is currently developed, and the remainder is vacant. Established on the land is EG Ampol Service Station and Katherine Laser Wash, both of which are tenanted. The property is generating an annual net income of \$225,438.94 and the vacant land has solid potential for development.

- \*Area Under Title 4050m2
- \*Prime CBD Location
- \*Three street frontages
- \*Tenanted service station and car wash.
- \*Annual net income currently \$225,438.94
- \*Approximately 1,810m2 vacant land.