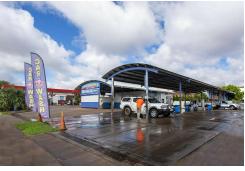

## Katherine, Lot 3208/2 Second Street

Katherine Tenanted Investment 6.83% return - includes 1,810m2 vacant land

This offering provides the purchaser a fantastic opportunity to acquire a large holding of 4,050m2 with three street frontages in the heart of the Katherine CBD. Approximately 2,240m2 of this prime real estate is currently developed, and the remainder is vacant. Established on the land is EG Ampol Service Station and Katherine Laser Wash, both of which are tenanted. The property is generating an annual net income of \$225,438.94 and the vacant land has solid potential for development.

- \*Area Under Title 4050m2
- \*Prime CBD Location
- \*Three street frontages
- \*Tenanted service station and car wash.
- \*Annual net income currently \$225,438.94
- \*Approximately 1,810m2 vacant land.