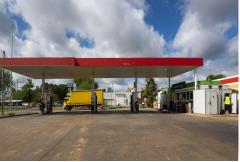

## Katherine, Lot 3208/2 Second Street

Katherine Tenanted Investment 6.83% return - includes 1,810m2 vacant land

This offering provides the purchaser a fantastic opportunity to acquire a large holding of 4,050m2 with three street frontages in the heart of the Katherine CBD. Approximately 2,240m2 of this prime real estate is currently developed, and the remainder is vacant. Established on the land is EG Ampol Service Station and Katherine Laser Wash, both of which are tenanted. The property is generating an annual net income of \$225,438.94 and the vacant land has solid potential for development.