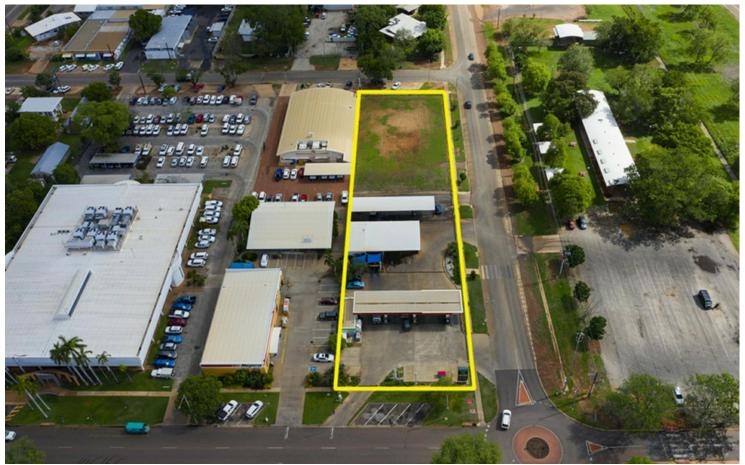

## Katherine, Lot 3208/2 Second Street

Katherine Tenanted Investment 6.83% return - includes 1,810m2 vacant land

This offering provides the purchaser a fantastic opportunity to acquire a large holding of 4,050m2 with three street frontages in the heart of the Katherine CBD. Approximately 2,240m2 of this prime real estate is currently developed, and the remainder is vacant. Established on the land is EG Ampol Service Station and Katherine Laser Wash, both of which are tenanted. The property is generating an annual net income of \$225,438.94 and the vacant land has solid potential for development.

- \*Area Under Title 4050m2
- \*Prime CBD Location
- \*Three street frontages
- \*Tenanted service station and car wash.
- \*Annual net income currently \$225,438.94
- \*Approximately 1,810m2 vacant land.