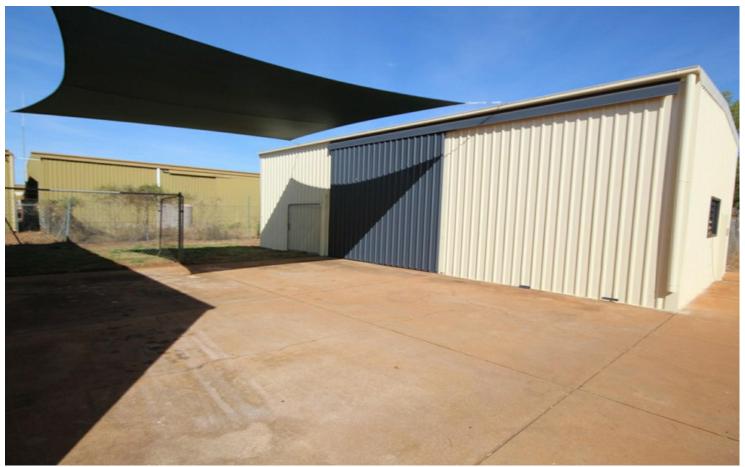

With a trading space of 145 sqm, a private yard and covered parking for 2 vehicles, this shed is ideal for a starting business, or a mobile business who needs room for storage or onsite fabrication.

### Features:

- 145 sqm shed
- 3-phase power

**For Sale** 

\$17,160

**Building Area** 

145-145sqm

#### **Contact**

**Sue Sinclair** 

0427 474 611

sue.sinclair@ljhkatherine.com.au

LJ Hooker Katherine (08) 8972 2788

- Private lockable yard
- Large sliding roller door
- Shaded parking for 2 vehicles
- Separate toilet and shower
- Louvre windows
- Ceiling fans
- Hot water
- Newly painted exterior
- Newly renovated bathroom