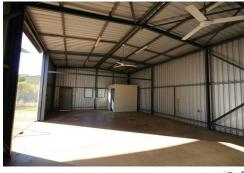

With a trading space of 145 sqm, a private yard and covered parking for 2 vehicles, this shed is ideal for a starting business, or a mobile business who needs room for storage or onsite fabrication.

### Features:

- 145 sqm shed
- 3-phase power

**For Sale** 

\$17,160

**Building Area** 

145-145sqm