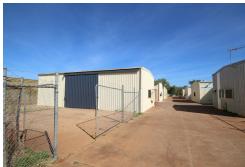

With a trading space of 145 sqm, a private yard and covered parking for 2 vehicles, this shed is ideal for a starting business, or a mobile business who needs room for storage or onsite fabrication.

### Features:

- 145 sqm shed
- 3-phase power

**For Sale** 

\$17,160

**Building Area** 

145-145sqm

#### **Contact**

**Sue Sinclair** 

0427 474 611

sue.sinclair@ljhkatherine.com.au

LJ Hooker Katherine (08) 8972 2788

- Private lockable yard
- Large sliding roller door
- Shaded parking for 2 vehicles
- Separate toilet and shower
- Louvre windows
- Ceiling fans
- Hot water
- Newly painted exterior
- Newly renovated bathroom