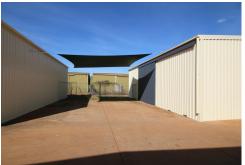

With a trading space of 145 sqm, a private yard and covered parking for 2 vehicles, this shed is ideal for a starting business, or a mobile business who needs room for storage or onsite fabrication.

### Features:

- 145 sqm shed
- 3-phase power

**For Sale** 

\$17,160

**Building Area** 

145-145sqm

#### **Contact**

**Sue Sinclair** 

0427 474 611

sue.sinclair@ljhkatherine.com.au

LJ Hooker Katherine (08) 8972 2788

- Private lockable yard
- Large sliding roller door
- Shaded parking for 2 vehicles
- Separate toilet and shower
- Louvre windows
- Ceiling fans
- Hot water
- Newly painted exterior
- Newly renovated bathroom