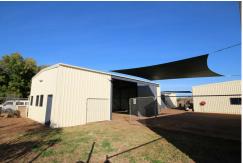

With a trading space of 145 sqm, a private yard and covered parking for 2 vehicles, this shed is ideal for a starting business, or a mobile business who needs room for storage or onsite fabrication.

### Features:

- 145 sqm shed
- 3-phase power

**For Sale** 

\$17,160

**Building Area** 

145-145sqm

#### **Contact**

**Sue Sinclair** 

0427 474 611

sue.sinclair@ljhkatherine.com.au

LJ Hooker Katherine (08) 8972 2788

- Private lockable yard
- Large sliding roller door
- Shaded parking for 2 vehicles
- Separate toilet and shower
- Louvre windows
- Ceiling fans
- Hot water
- Newly painted exterior
- Newly renovated bathroom