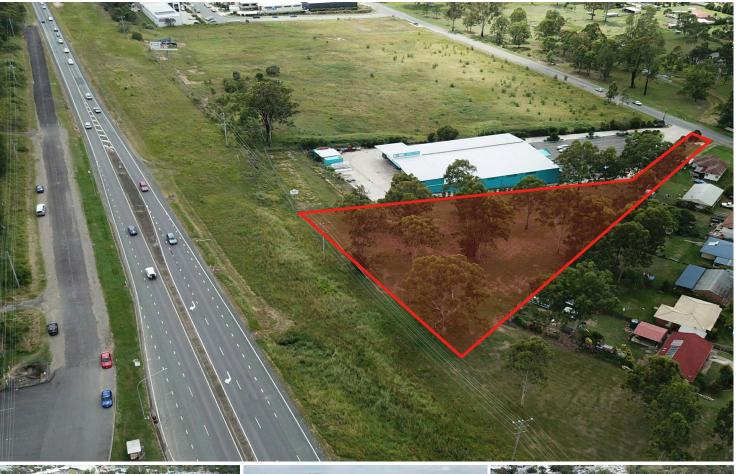

# Jimboomba, 2 Spring Street Exposure To Mt Lindesay Highway! Growth Potential

\* 3,601sqm land holding - potential to gain 2 x additional 1,012sqm blocks along Spring

Street to allow additional access

- \* Backing onto Mt Lindesay Highway
- \* Triangular configuration
- \* Located next to Mitre 10
- \* Growing Area
- \* Services available
- \* Would suit a large variety of developments