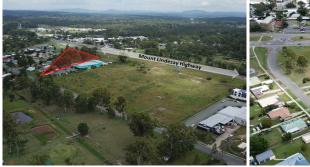

# Jimboomba, 2 Spring Street Exposure To Mt Lindesay Highway! Growth Potential

\* 3,601sqm land holding - potential to gain 2 x additional 1,012sqm blocks along Spring

Street to allow additional access

- \* Backing onto Mt Lindesay Highway
- \* Triangular configuration
- \* Located next to Mitre 10
- \* Growing Area
- \* Services available
- \* Would suit a large variety of developments

### Location:

Jimboomba is situated in the centre of Beaudesert Shire on the Mt. Lindesay Highway.

Brisbane (07) 3115 7128

**Disclaimer:** All information contained therein is gathered from relevant third parties sources. We cannot guarantee or give any warranty about the information provided. Interested parties must rely solely on their own enquiries.