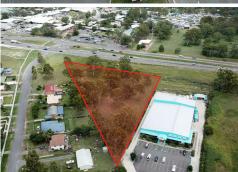

# Jimboomba, 2 Spring Street Exposure To Mt Lindesay Highway! Growth Potential

\* 3,601sqm land holding - potential to gain 2 x additional 1,012sqm blocks along Spring

Street to allow additional access

- \* Backing onto Mt Lindesay Highway
- \* Triangular configuration
- \* Located next to Mitre 10
- \* Growing Area
- \* Services available
- \* Would suit a large variety of developments