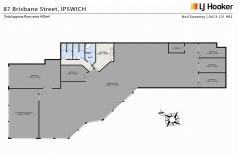

Over 400M2 with good access and visibility.

There are also separate Male and Female Toilets and Shower.

Nice kitchen fit out.

Underground Car Park for your staff and customers, no need to look for Street Parking.

#### **Building Area**

430-430sqm