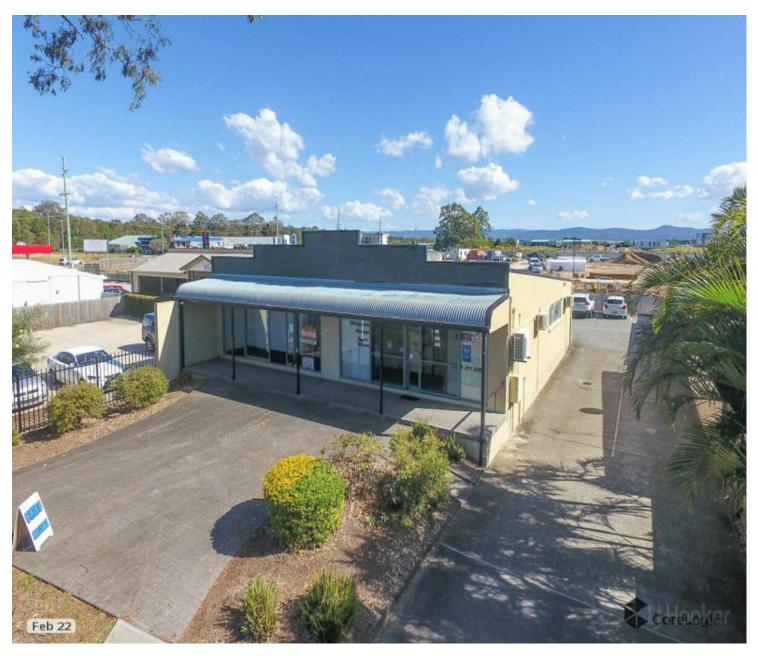

# Hope Island, 65 Crescent Avenue

## **Opportunity Awaits**

Situated in the highly desirable street of Crescent Avenue just off Broadwater Avenue Hope Island, is the ideal opportunity for an investor to add to their portfolio.

This free hold commercial building with dual income streams with potential to expand or use for residential use (STCA).

- \* 204m2 approx Building area
- \* Both tenancy 102m2, \$1,812/week in total
- \* 809m2 approx Land
- \* ample off street parking

Contact agent Mason Niari on 0415 755 137, to find out more.