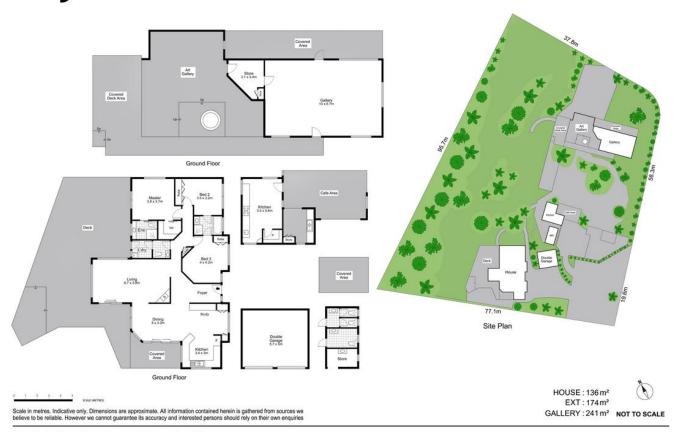

#### Commercial Space

- \* Only moments to a selection of the Coast's most stunning beaches, Central Coast Grammar School, shops, cafes, Gosford Train Station and M1 freeway to Sydney and Newcastle
- \* Offering an excellent floorplan with an abundance of space and superb connectivity to the natural surrounds with fluid, open exteriors and cascading levels
- \* Locally loved and widely supported business offerings include a commercial kitchen. amenities, an art gallery, plant nursery, and studio space to host yoga classes and other educational workshops.
- \* Price includes all equipment, furniture and appliances to operate the café and yoga studio as well as gardening supplies and machinery
- \* Dining area is approx. 300m2, including undercover areas of approx. 180m2
- \* Approval to operate Monday to Sunday as well as evenings (Thursday to Saturday)
- \* Picturesque landscaping featuring a mixture of tropical plants, bamboo, buddha statues, palms, 2 large ponds featuring 30 Koi fish, plus dual car parks Separate Residence —3 Bedroom Home
- \* Spacious, light-filled living and dining areas blend effortlessly through to the expansive entertaining deck and paved alfresco, privately framed by lush gardens and established
- \* Modern kitchen equipped with gas cooking, stone benchtops, and stainless-steel appliances
- \* Master bedroom with serene outlook and direct access to deck, ensuite and walk-in-robe plus two generous bedrooms with built-in-robes serviced by a jack and jill bathroom
- \* Additional features of the house include a dedicated study or office area, storage, laundry, powder room, ceiling fans in bedrooms, gas fireplace, attic ladder and storage space, double garage and A/C in the lounge room and main bedroom
- \* There are also two garden sheds located on the property and storage area
- \* The studio space is soundproofed and includes a projector screen, surround sound system and extra storage room.

## **More About this Property**

| Property ID   | 2YHHXT        |  |
|---------------|---------------|--|
| Property Type | Hotel/Leisure |  |
| Building Area | 551 m²        |  |
| Land Area     | 5080 m²       |  |