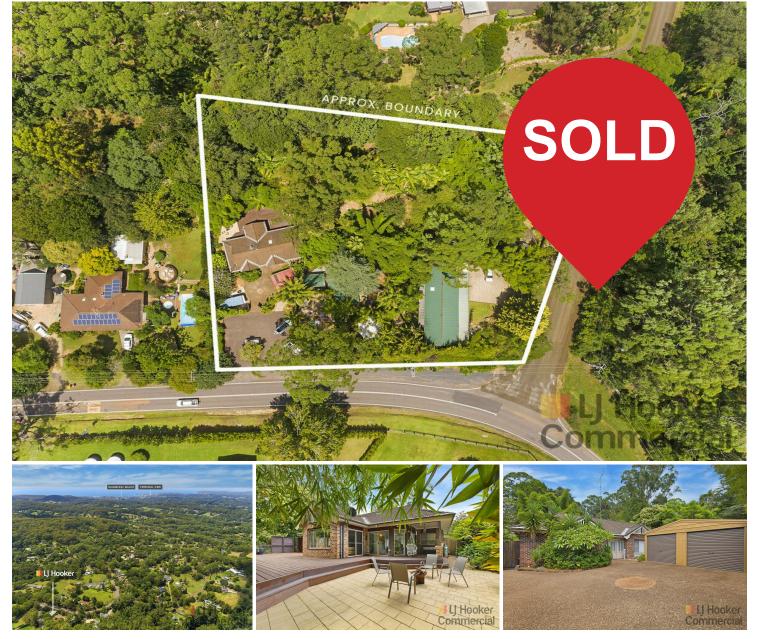

## Holgate, 221 Wattle Tree Road

Bamboo Buddha - Unsurpassed Investment Opportunity, Iconic 1.25 Acre Package

Auction Location: 221 Wattle Tree Rd, Holgate NSW 2250

This property is an exceptional parcel of land that occupies an impressive 1.25 acres of serene and tropical rainforest on the beautiful Central Coast.

#### Commercial Space

- \* Only moments to a selection of the Coast's most stunning beaches, Central Coast Grammar School, shops, cafes, Gosford Train Station and M1 freeway to Sydney and Newcastle
- \* Offering an excellent floorplan with an abundance of space and superb connectivity to the natural surrounds with fluid, open exteriors and cascading levels
- \* Locally loved and widely supported business offerings include a commercial kitchen. amenities, an art gallery, plant nursery, and studio space to host yoga classes and other educational workshops.
- \* Price includes all equipment, furniture and appliances to operate the café and yoga studio as well as gardening supplies and machinery
- \* Dining area is approx. 300m2, including undercover areas of approx. 180m2
- \* Approval to operate Monday to Sunday as well as evenings (Thursday to Saturday)
- \* Picturesque landscaping featuring a mixture of tropical plants, bamboo, buddha statues, palms, 2 large ponds featuring 30 Koi fish, plus dual car parks Separate Residence —3 Bedroom Home
- \* Spacious, light-filled living and dining areas blend effortlessly through to the expansive entertaining deck and paved alfresco, privately framed by lush gardens and established
- \* Modern kitchen equipped with gas cooking, stone benchtops, and stainless-steel appliances
- \* Master bedroom with serene outlook and direct access to deck, ensuite and walk-in-robe plus two generous bedrooms with built-in-robes serviced by a jack and jill bathroom
- \* Additional features of the house include a dedicated study or office area, storage, laundry, powder room, ceiling fans in bedrooms, gas fireplace, attic ladder and storage space, double garage and A/C in the lounge room and main bedroom
- \* There are also two garden sheds located on the property and storage area
- \* The studio space is soundproofed and includes a projector screen, surround sound system and extra storage room.