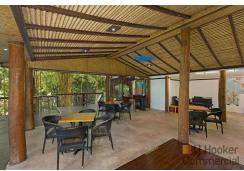

With a design that seamlessly integrates indoor and outdoor spaces, enhanced by the inviting day beds surrounded by palms, thatched Bali huts, colourful koi ponds and cascading water features, it creates an experience of sublime tranquility.

#### Commercial Space

- \* Only moments to a selection of the Coast's most stunning beaches, Central Coast Grammar School, shops, cafes, Gosford Train Station and M1 freeway to Sydney and Newcastle
- \* Offering an excellent floorplan with an abundance of space and superb connectivity to the natural surrounds with fluid, open exteriors and cascading levels
- \* Locally loved and widely supported business offerings include a commercial kitchen. amenities, an art gallery, plant nursery, and studio space to host yoga classes and other educational workshops.
- \* Price includes all equipment, furniture and appliances to operate the café and yoga studio as well as gardening supplies and machinery
- \* Dining area is approx. 300m2, including undercover areas of approx. 180m2
- \* Approval to operate Monday to Sunday as well as evenings (Thursday to Saturday)
- \* Picturesque landscaping featuring a mixture of tropical plants, bamboo, buddha statues, palms, 2 large ponds featuring 30 Koi fish, plus dual car parks Separate Residence —3 Bedroom Home
- \* Spacious, light-filled living and dining areas blend effortlessly through to the expansive entertaining deck and paved alfresco, privately framed by lush gardens and established
- \* Modern kitchen equipped with gas cooking, stone benchtops, and stainless-steel appliances
- \* Master bedroom with serene outlook and direct access to deck, ensuite and walk-in-robe plus two generous bedrooms with built-in-robes serviced by a jack and jill bathroom
- \* Additional features of the house include a dedicated study or office area, storage, laundry, powder room, ceiling fans in bedrooms, gas fireplace, attic ladder and storage space, double garage and A/C in the lounge room and main bedroom
- \* There are also two garden sheds located on the property and storage area
- \* The studio space is soundproofed and includes a projector screen, surround sound system and extra storage room.