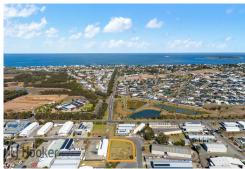

Ideally located within the Lincoln Park Light Industrial Estate, this allotment offers versatility and potential sub-division potential (STCC). Expansive frontage along Commerce Crescent nestled amongst many other like business in the thriving Hindmarsh Valley. Offering both mains water and sewerage to the allotment primed for development with favourable zoning overlay.

#### Key property features

- -1,953 square metre (approx.) allotment
- -85.2 metre (approx.) frontage to Commerce Crescent
- -Direct access to mains water and sewer to the allotment

For Sale

EOI Closing Wednesday 12th June 2024 at 4pm