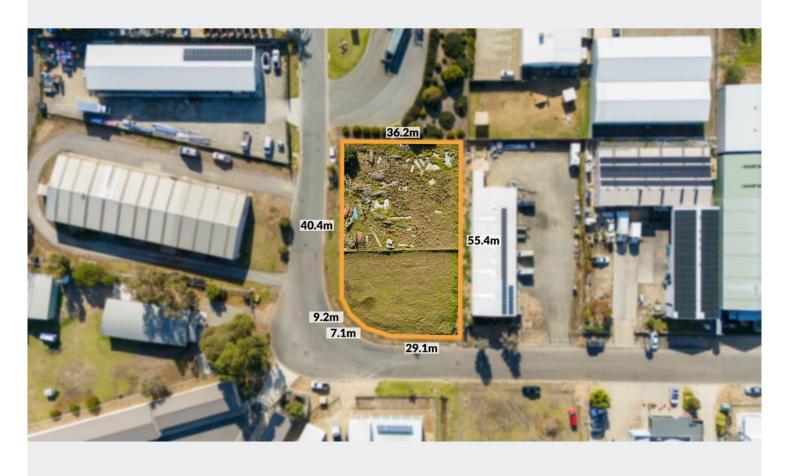

Ideally located within the Lincoln Park Light Industrial Estate, this allotment offers versatility and potential sub-division potential (STCC). Expansive frontage along Commerce Crescent nestled amongst many other like business in the thriving Hindmarsh Valley. Offering both mains water and sewerage to the allotment primed for development with favourable zoning overlay.

#### Key property features

- -1,953 square metre (approx.) allotment
- -85.2 metre (approx.) frontage to Commerce Crescent
- -Direct access to mains water and sewer to the allotment

For Sale

EOI Closing Wednesday 12th June 2024 at 4pm