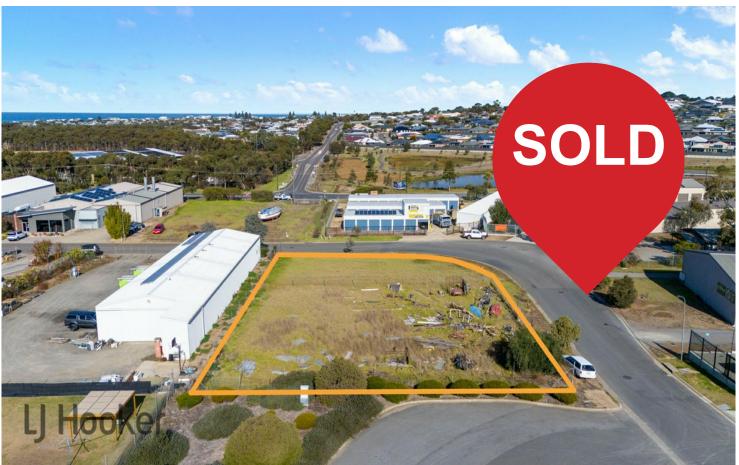

Ideally located within the Lincoln Park Light Industrial Estate, this allotment offers versatility and potential sub-division potential (STCC). Expansive frontage along Commerce Crescent nestled amongst many other like business in the thriving Hindmarsh Valley. Offering both mains water and sewerage to the allotment primed for development with favourable zoning overlay.

#### Key property features

- -1,953 square metre (approx.) allotment
- -85.2 metre (approx.) frontage to Commerce Crescent
- -Direct access to mains water and sewer to the allotment

For Sale

EOI Closing Wednesday 12th June 2024 at 4pm