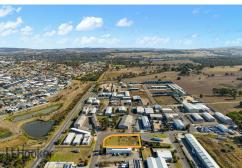

Ideally located within the Lincoln Park Light Industrial Estate, this allotment offers versatility and potential sub-division potential (STCC). Expansive frontage along Commerce Crescent nestled amongst many other like business in the thriving Hindmarsh Valley. Offering both mains water and sewerage to the allotment primed for development with favourable zoning overlay.

#### Key property features

- -1,953 square metre (approx.) allotment
- -85.2 metre (approx.) frontage to Commerce Crescent
- -Direct access to mains water and sewer to the allotment

For Sale

EOI Closing Wednesday 12th June 2024 at 4pm