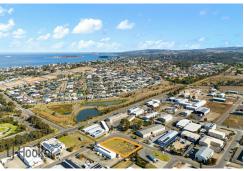

Ideally located within the Lincoln Park Light Industrial Estate, this allotment offers versatility and potential sub-division potential (STCC). Expansive frontage along Commerce Crescent nestled amongst many other like business in the thriving Hindmarsh Valley. Offering both mains water and sewerage to the allotment primed for development with favourable zoning overlay.

#### Key property features

- -1,953 square metre (approx.) allotment
- -85.2 metre (approx.) frontage to Commerce Crescent
- -Direct access to mains water and sewer to the allotment

For Sale

EOI Closing Wednesday 12th June 2024 at 4pm