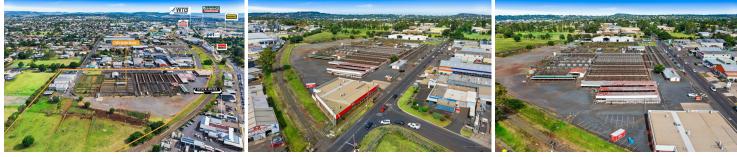

Located within the longstanding business and trades precinct of Harristown, this property offers the eventual purchasers a substantial freehold land holding with 50 titles onsite, direct access to Anzac Avenue (Gore highway) and 300m + frontage to South Street. The opportunity presents itself for an astute developer to take advantage of the existing buildings and the current Lots and to present a prime industrial subdivision close to commercial hubs and with affordable land areas.

- 6.95ha\* of industrial land.
- Zonings Low Impact and Medium Impact Industry.
- Property has 50 established individual Titles.
- All required infrastructure in situ —Water, Power, Stormwater and Sewer.
- Brick office building 1,100 square metre floor area air conditioned.
- Warehouse with offices, showroom and store areas 2,300 square metre floor area.