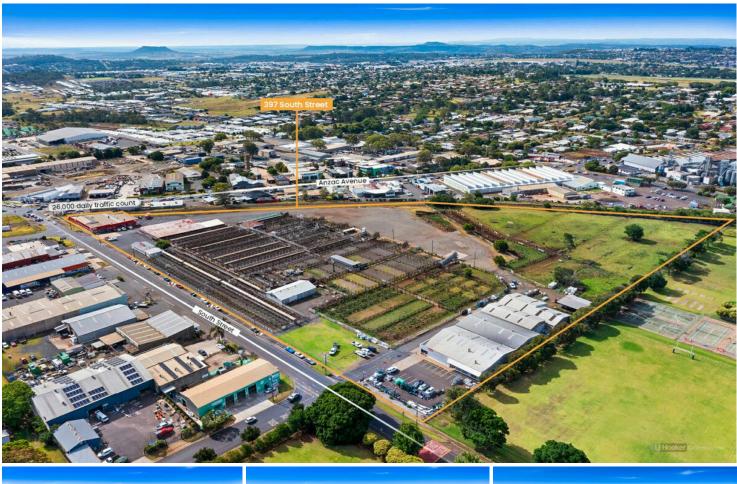

## Harristown, 397-423 South Street

Substantial Freehold Industrial Site Located in Established Business Precinct

On behalf of our valued client L J Hooker Commercial Toowoomba & South-West QLD are pleased to present 397-423 South Street, Harristown to the market for sale.

Located within the longstanding business and trades precinct of Harristown, this property offers the eventual purchasers a substantial freehold land holding with 50 titles onsite, direct access to Anzac Avenue (Gore highway) and 300m + frontage to South Street. The opportunity presents itself for an astute developer to take advantage of the existing buildings and the current Lots and to present a prime industrial subdivision close to commercial hubs and with affordable land areas.

Currently the wider Toowoomba region is experiencing a shortage in industrial land and rarely does an opportunity like this present itself to the open market for sale.

For Sale Contact Agent

Building Area 3,440sqm

- 6.95ha\* of industrial land.
- Zonings Low Impact and Medium Impact Industry.
- Property has 50 established individual Titles.
- All required infrastructure in situ —Water, Power, Stormwater and Sewer.
- Brick office building 1,100 square metre floor area air conditioned.
- Warehouse with offices, showroom and store areas 2,300 square metre floor area.