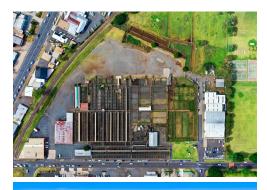

- 6.95ha\* of industrial land.
- Zonings Low Impact and Medium Impact Industry.
- Property has 50 established individual Titles.
- All required infrastructure in situ —Water, Power, Stormwater and Sewer.
- Brick office building 1,100 square metre floor area air conditioned.
- Warehouse with offices, showroom and store areas 2,300 square metre floor area.