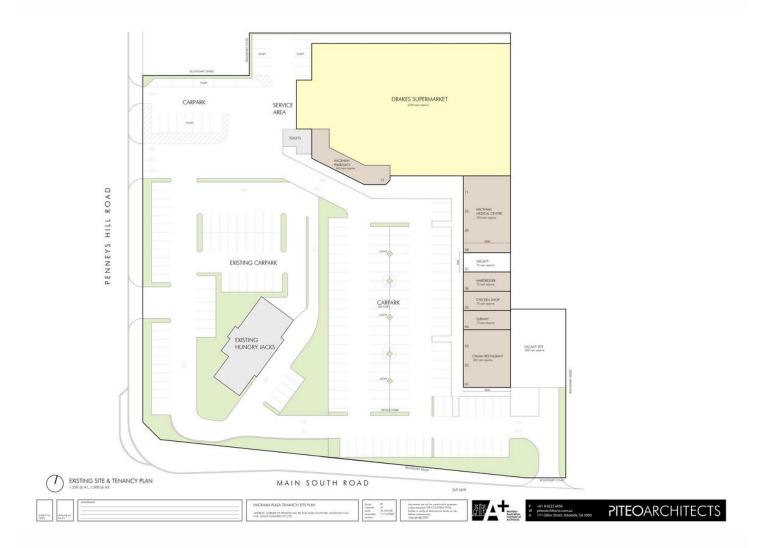

## Last Remaining Tenancy at Hackham Shopping Centre!

The Hackham Shopping Centre located on the corner of Main South Road and Penneys Hill Road is a high profile shopping complex.

The Key Highlights of the property are as follows:

- \* Tenancy Area is approx. 75m2\*
- \* Open-Plan Tenancy with Natural Light
- \* Ample on-site parking of approx. 100\* car parks
- \* Large Exposure to Passing Traffic
- \* Two way access with easy in and out from both streets
- \* Excellent Signage Opportunity

In addition to these new additions, other surrounding tenancies include:

- -Drakes Supermarket
- -Hairdresser
- -Chicken Zone
- -Subway

Please contact Fendi Klementou on 0426 258 030.

RLA 231015