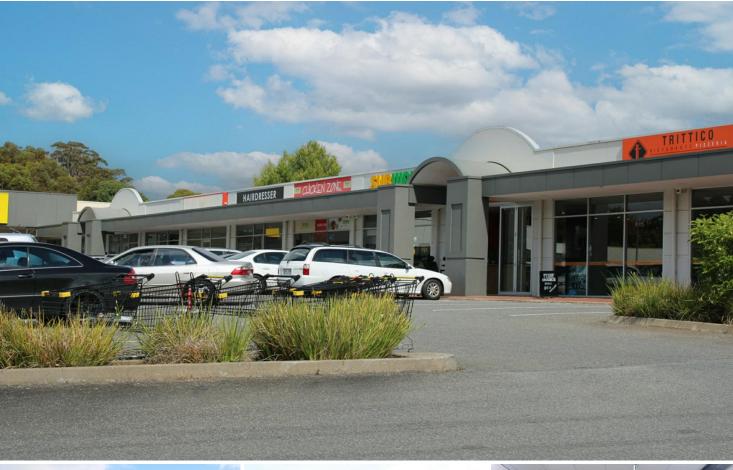

## Last Remaining Tenancy at Hackham Shopping Centre!

The Hackham Shopping Centre located on the corner of Main South Road and Penneys Hill Road is a high profile shopping complex.

The Key Highlights of the property are as follows:

- \* Tenancy Area is approx. 75m2\*
- \* Open-Plan Tenancy with Natural Light
- \* Ample on-site parking of approx. 100\* car parks
- \* Large Exposure to Passing Traffic
- \* Two way access with easy in and out from both streets
- \* Excellent Signage Opportunity

- \* High Exposure Centre
- \* Suitable for a number of uses (STCC)
- \* Motivated Landlord

This is a very functional facility in a highly profiled and accessible location.

We have recently secured the following operators who have brand new fit outs: -Pharmacy (scheduled to open Ql 2023) -GP Medical Centre (Now open) -Trittico Italian Restaurant (Now open)

In addition to these new additions, other surrounding tenancies include:

- -Drakes Supermarket
- -Hairdresser
- -Chicken Zone
- -Subway

Please contact Fendi Klementou on 0426 258 030.

RLA 231015