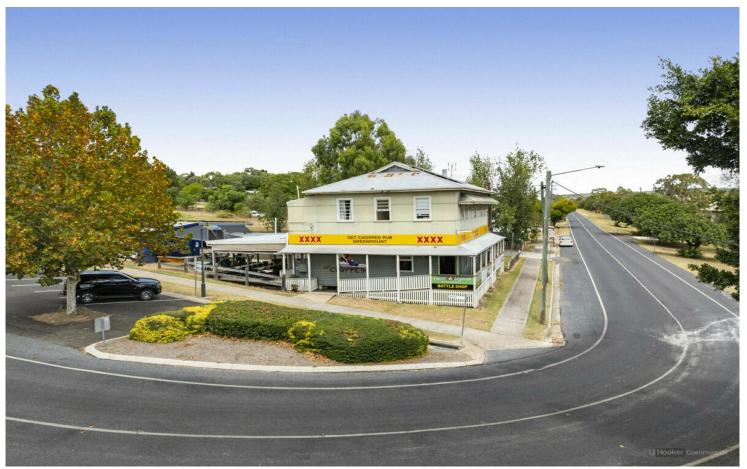

## **Greenmount, 1 Pilton Street**

Historic and Iconic Township Pub for Sale —Business and Freehold

On behalf of our valued client L J Hooker Commercial Toowoomba and South-West QLD are pleased to present to the market the unique business and freehold opportunity in Greenmount QLD 'Get Chopped' 1 Pilton Street, Greenmount. A rare chance to secure a landmark commercial property with a Hotel Liquor Licence in a prime corner position with substantial development opportunities onsite.

The site is improved by a two-storey quintessential Queenslander style pub with timber floors throughout, wrap around decks and innate features throughout the opportunity exists for existing hospitality operators or the astute investor/developer to increase the uses onsite and great a township meeting place for all living in or travelling through Greenmount.

For Sale Contact Agent

**Building Area** 474sqm

Contact Christopher Stewart 0451 948 001 cstewart@ljht.com.au

Key Features:

Toowoomba (07) 4688 2222

- \*2527m² Corner Site with substantial upside with current building hugging the corner of Ramsay and Pilton Street.
- \*Commanding corner position providing maximum exposure with dual street access.
- \*One of Two lots available with rare commercial zoning (Township).
- \*Property being sold walk in walk out with full equipped kitchen and bar area.
- \*Additional 5 Bedroom, 2 Bathrooms with Kitchen and Lounge room 1st floor residence/accommodation
- \*62 solar panels producing up to 25KW
- \*Substantial upside with ability to include bottle shop etc and increase Gross floor area onsite.
- \*High-growth area, benefiting from surrounding infrastructure and future development
- \*Central Location —25 Mins to Toowoomba, 30 Mins to Warwick and 10 minutes to Wyreema.