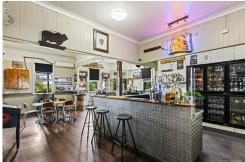

The site is improved by a two-storey quintessential Queenslander style pub with timber floors throughout, wrap around decks and innate features throughout the opportunity exists for existing hospitality operators or the astute investor/developer to increase the uses onsite and great a township meeting place for all living in or travelling through Greenmount.

For Sale Contact Agent

**Building Area** 474sqm

Contact Christopher Stewart 0451 948 001 cstewart@ljht.com.au

Key Features:

Toowoomba (07) 4688 2222

- \*2527m² Corner Site with substantial upside with current building hugging the corner of Ramsay and Pilton Street.
- \*Commanding corner position providing maximum exposure with dual street access.
- \*One of Two lots available with rare commercial zoning (Township).
- \*Property being sold walk in walk out with full equipped kitchen and bar area.
- \*Additional 5 Bedroom, 2 Bathrooms with Kitchen and Lounge room 1st floor residence/accommodation
- \*62 solar panels producing up to 25KW
- \*Substantial upside with ability to include bottle shop etc and increase Gross floor area onsite.
- \*High-growth area, benefiting from surrounding infrastructure and future development
- \*Central Location —25 Mins to Toowoomba, 30 Mins to Warwick and 10 minutes to Wyreema.