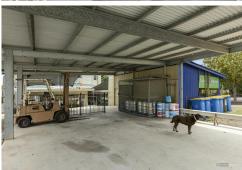

For Sale Contact Agent

**Building Area** 474sqm

Contact Christopher Stewart 0451 948 001 cstewart@ljht.com.au

Key Features:

Toowoomba (07) 4688 2222

- \*2527m² Corner Site with substantial upside with current building hugging the corner of Ramsay and Pilton Street.
- \*Commanding corner position providing maximum exposure with dual street access.
- \*One of Two lots available with rare commercial zoning (Township).
- \*Property being sold walk in walk out with full equipped kitchen and bar area.
- \*Additional 5 Bedroom, 2 Bathrooms with Kitchen and Lounge room 1st floor residence/accommodation
- \*62 solar panels producing up to 25KW
- \*Substantial upside with ability to include bottle shop etc and increase Gross floor area onsite.
- \*High-growth area, benefiting from surrounding infrastructure and future development
- \*Central Location —25 Mins to Toowoomba, 30 Mins to Warwick and 10 minutes to Wyreema.