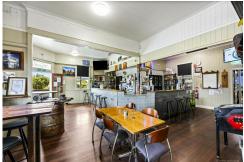

The site is improved by a two-storey quintessential Queenslander style pub with timber floors throughout, wrap around decks and innate features throughout the opportunity exists for existing hospitality operators or the astute investor/developer to increase the uses onsite and great a township meeting place for all living in or travelling through Greenmount.

For Sale Contact Agent

**Building Area** 474sqm

Contact Christopher Stewart 0451 948 001 cstewart@ljht.com.au

Key Features:

Toowoomba (07) 4688 2222

- \*2527m² Corner Site with substantial upside with current building hugging the corner of Ramsay and Pilton Street.
- \*Commanding corner position providing maximum exposure with dual street access.
- \*One of Two lots available with rare commercial zoning (Township).
- \*Property being sold walk in walk out with full equipped kitchen and bar area.
- \*Additional 5 Bedroom, 2 Bathrooms with Kitchen and Lounge room 1st floor residence/accommodation
- \*62 solar panels producing up to 25KW
- \*Substantial upside with ability to include bottle shop etc and increase Gross floor area onsite.
- \*High-growth area, benefiting from surrounding infrastructure and future development
- \*Central Location —25 Mins to Toowoomba, 30 Mins to Warwick and 10 minutes to Wyreema.