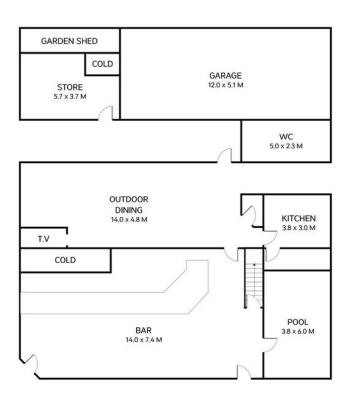

For Sale Contact Agent

**Building Area** 474sqm

Contact Christopher Stewart 0451 948 001 cstewart@ljht.com.au

Key Features:

Toowoomba (07) 4688 2222

- \*2527m² Corner Site with substantial upside with current building hugging the corner of Ramsay and Pilton Street.
- \*Commanding corner position providing maximum exposure with dual street access.
- \*One of Two lots available with rare commercial zoning (Township).
- \*Property being sold walk in walk out with full equipped kitchen and bar area.
- \*Additional 5 Bedroom, 2 Bathrooms with Kitchen and Lounge room 1st floor residence/accommodation
- \*62 solar panels producing up to 25KW
- \*Substantial upside with ability to include bottle shop etc and increase Gross floor area onsite.
- \*High-growth area, benefiting from surrounding infrastructure and future development
- \*Central Location —25 Mins to Toowoomba, 30 Mins to Warwick and 10 minutes to Wyreema.