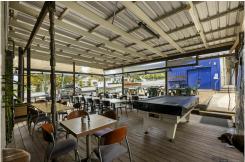

The site is improved by a two-storey quintessential Queenslander style pub with timber floors throughout, wrap around decks and innate features throughout the opportunity exists for existing hospitality operators or the astute investor/developer to increase the uses onsite and great a township meeting place for all living in or travelling through Greenmount.

For Sale Contact Agent

**Building Area** 474sqm

Contact Christopher Stewart 0451 948 001 cstewart@ljht.com.au

Key Features:

Toowoomba (07) 4688 2222

- \*2527m² Corner Site with substantial upside with current building hugging the corner of Ramsay and Pilton Street.
- \*Commanding corner position providing maximum exposure with dual street access.
- \*One of Two lots available with rare commercial zoning (Township).
- \*Property being sold walk in walk out with full equipped kitchen and bar area.
- \*Additional 5 Bedroom, 2 Bathrooms with Kitchen and Lounge room 1st floor residence/accommodation
- \*62 solar panels producing up to 25KW
- \*Substantial upside with ability to include bottle shop etc and increase Gross floor area onsite.
- \*High-growth area, benefiting from surrounding infrastructure and future development
- \*Central Location —25 Mins to Toowoomba, 30 Mins to Warwick and 10 minutes to Wyreema.