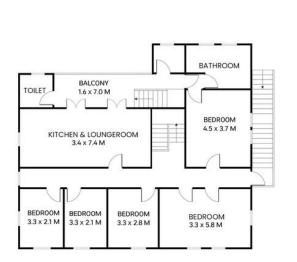

For Sale Contact Agent

**Building Area** 474sqm

Contact Christopher Stewart 0451 948 001 cstewart@ljht.com.au

Key Features:

Toowoomba (07) 4688 2222

- \*2527m² Corner Site with substantial upside with current building hugging the corner of Ramsay and Pilton Street.
- \*Commanding corner position providing maximum exposure with dual street access.
- \*One of Two lots available with rare commercial zoning (Township).
- \*Property being sold walk in walk out with full equipped kitchen and bar area.
- \*Additional 5 Bedroom, 2 Bathrooms with Kitchen and Lounge room 1st floor residence/accommodation
- \*62 solar panels producing up to 25KW
- \*Substantial upside with ability to include bottle shop etc and increase Gross floor area onsite.
- \*High-growth area, benefiting from surrounding infrastructure and future development
- \*Central Location —25 Mins to Toowoomba, 30 Mins to Warwick and 10 minutes to Wyreema.