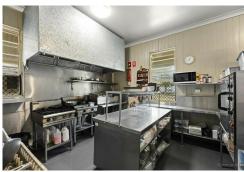

For Sale Contact Agent

**Building Area** 474sqm

Contact Christopher Stewart 0451 948 001 cstewart@ljht.com.au

Key Features:

Toowoomba (07) 4688 2222

- \*2527m² Corner Site with substantial upside with current building hugging the corner of Ramsay and Pilton Street.
- \*Commanding corner position providing maximum exposure with dual street access.
- \*One of Two lots available with rare commercial zoning (Township).
- \*Property being sold walk in walk out with full equipped kitchen and bar area.
- \*Additional 5 Bedroom, 2 Bathrooms with Kitchen and Lounge room 1st floor residence/accommodation
- \*62 solar panels producing up to 25KW
- \*Substantial upside with ability to include bottle shop etc and increase Gross floor area onsite.
- \*High-growth area, benefiting from surrounding infrastructure and future development
- \*Central Location —25 Mins to Toowoomba, 30 Mins to Warwick and 10 minutes to Wyreema.