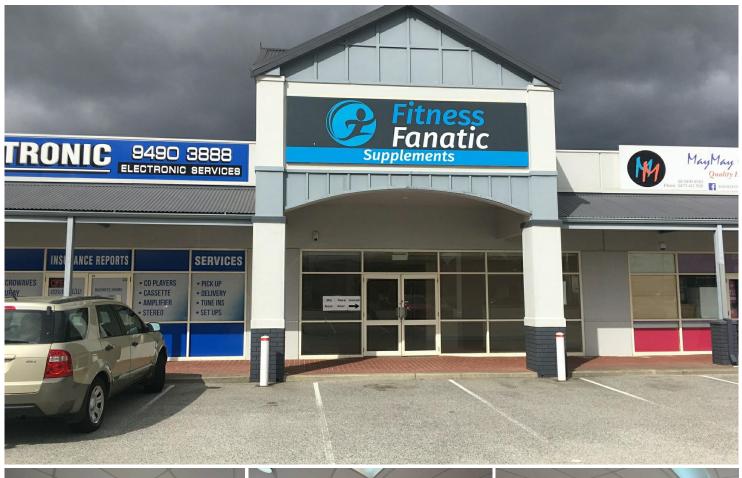

## Gosnells Retail

This 88sqm retail shop on Albany Hwy, Gosnells is now available for lease.

The location has great exposure to Albany Highway and large car park directly out front. Property has its own bathroom and kitchenette, plus storage area

For Lease Under Offer

**Building Area** 

88sqm Contact

Jason Hughston 0408 902 907 jason@ljhvicpark.com.au

LJ Hooker Victoria Park | Belmont (WA) (08) 9473 7777