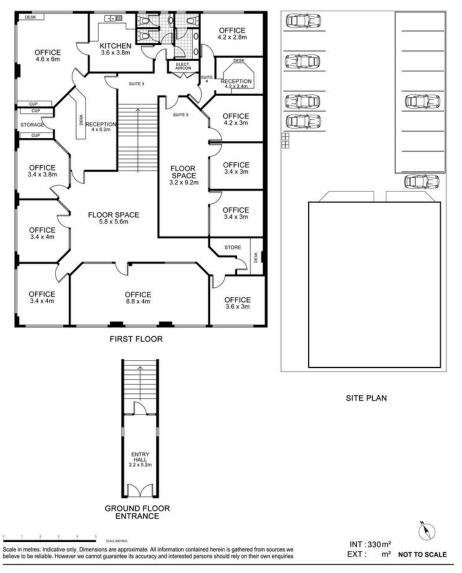

With approx. 324m2 approx. of well-appointed internal space, this professional premises is ideally suited to medical, consulting, or office use. Surrounded by established medical and allied health practices, it benefits from strong pedestrian traffic, excellent exposure, and a thriving referral network.

The office enjoys a modern fit-out, an abundance of natural light, and a functional, flexible

For Sale/Lease Please Call

Building Area 324sqm

Property Features:

- \* 324m2 approx. of versatile office space
- \* Located on the second floor of a professional office building
- \* High-quality fit-out ready for immediate use
- \* Proximity to Gosford Hospital and new Health Hub
- \* Versatile floorplan with potential to create three individual office tenancies
- \* Central CBD position in high foot traffic area
- \* Secure on-site parking with 8 allocated car spaces
- \* Proximity to public transport hubs (bus & train)
- \* Ideal for medical, allied health, consulting, or professional services