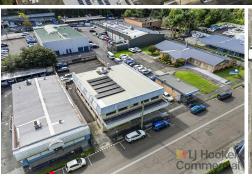

Property Features:

- \* 324m2 approx. of versatile office space
- \* Located on the second floor of a professional office building
- \* High-quality fit-out ready for immediate use
- \* Proximity to Gosford Hospital and new Health Hub
- \* Versatile floorplan with potential to create three individual office tenancies
- \* Central CBD position in high foot traffic area
- \* Secure on-site parking with 8 allocated car spaces
- \* Proximity to public transport hubs (bus & train)
- \* Ideal for medical, allied health, consulting, or professional services

# LJ Hooker Commercial

3/54 William Street, Gosford

Terrigal | Erina (02) 4385 8444

**Disclaimer:** All information contained therein is gathered from relevant third parties sources. We cannot guarantee or give any warranty about the information provided. Interested parties must rely solely on their own enquiries.