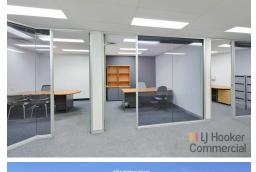

The office enjoys a modern fit-out, an abundance of natural light, and a functional, flexible

For Sale/Lease Please Call

Building Area 324sqm

Property Features:

- \* 324m2 approx. of versatile office space
- \* Located on the second floor of a professional office building
- \* High-quality fit-out ready for immediate use
- \* Proximity to Gosford Hospital and new Health Hub
- \* Versatile floorplan with potential to create three individual office tenancies
- \* Central CBD position in high foot traffic area
- \* Secure on-site parking with 8 allocated car spaces
- \* Proximity to public transport hubs (bus & train)
- \* Ideal for medical, allied health, consulting, or professional services