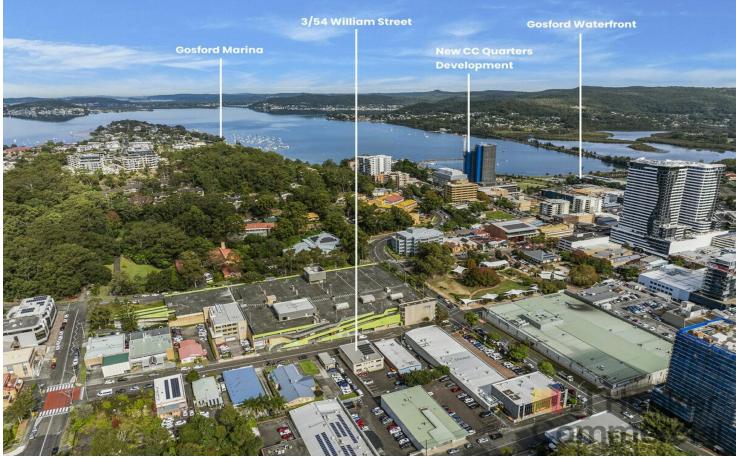

## **Gosford, 3/54 William Street** Premium Second-Floor Office Suite in the Heart of Gosford's CBD!

Now available For Sale or Lease, this second-floor office suite offers a prime opportunity in the heart of Gosford's bustling commercial precinct. Strategically located just over an hour from Sydney, Gosford is emerging as the commercial capital of the Central Coast. With major infrastructure investment, expanding transport links, and a rapidly growing population, Gosford offers exceptional opportunities for businesses looking to establish or expand.

With approx. 324m2 approx. of well-appointed internal space, this professional premises is ideally suited to medical, consulting, or office use. Surrounded by established medical and allied health practices, it benefits from strong pedestrian traffic, excellent exposure, and a thriving referral network.

Property Features:

- \* 324m2 approx. of versatile office space
- \* Located on the second floor of a professional office building
- \* High-quality fit-out ready for immediate use
- \* Proximity to Gosford Hospital and new Health Hub
- \* Versatile floorplan with potential to create three individual office tenancies
- \* Central CBD position in high foot traffic area
- \* Secure on-site parking with 8 allocated car spaces
- \* Proximity to public transport hubs (bus & train)
- \* Ideal for medical, allied health, consulting, or professional services