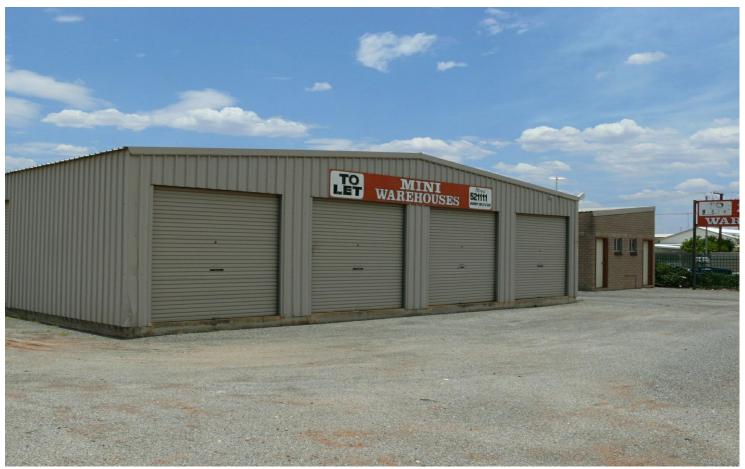

# Gillen, Lot 6921/6921 Storage Sheds a Cnr. Milner Road and Kidman Street

A Little Extra Space on Milner!

- 9sqm = \$220.00 inc.GST/month
- 15sqm = \$250.00 inc.GST/month
- 18sqm = \$320.00 inc.GST/month
- Short & long term lease options available
- Several sheds regularly available
- Located in Milner Road
- Ideal for your extra storage needs

Currently Available:

- 7x 9sqm