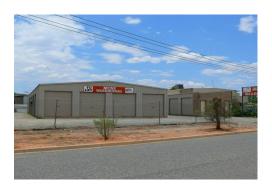

# Gillen, Lot 6921/6921 Storage Sheds a Cnr. Milner Road and Kidman Street

A Little Extra Space on Milner!

- 9sqm = \$220.00 inc.GST/month
- 15sqm = \$250.00 inc.GST/month
- 18sqm = \$320.00 inc.GST/month
- Short & long term lease options available
- Several sheds regularly available
- Located in Milner Road
- Ideal for your extra storage needs