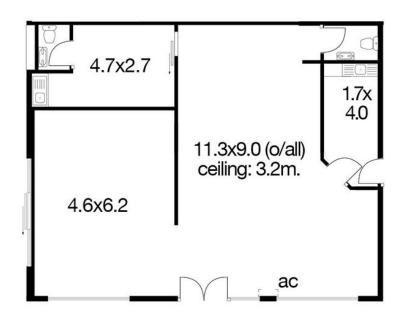

# LJ Hooker Commercial

For Lease Contact Agent

**Building Area** 

105sqm

Contact Rino Pancione

0417 822 987

rino.pancione@ljhcommercialadelaide.com.au

**Mark Tettis** 

#### Key Features Include:

- 104.6 sqm lettable area
- Main Street exposure
- Flexible leasing terms
- Complimentary Tenancy mix
- Shared on-site customer parking
- Internal amenities
- Located across from the Gawler Medical Clinic
- Zoned Township Main Street
- \*Approximately

RLA 231 015

| Property ID   | 8CMH94   |
|---------------|----------|
| Property Type | Retail   |
| Building Area | 104.6 m² |

#### Adelaide (08) 8232 8844

81 Flinders Street, ADELAIDE SA 5000 adelaide.ljhcommercial.com.au | commercialadelaide@ljhcommercialadelaide.com.au

Tenancy 6, 5-9 Murray Street, Gawler

Area 104.6sqm