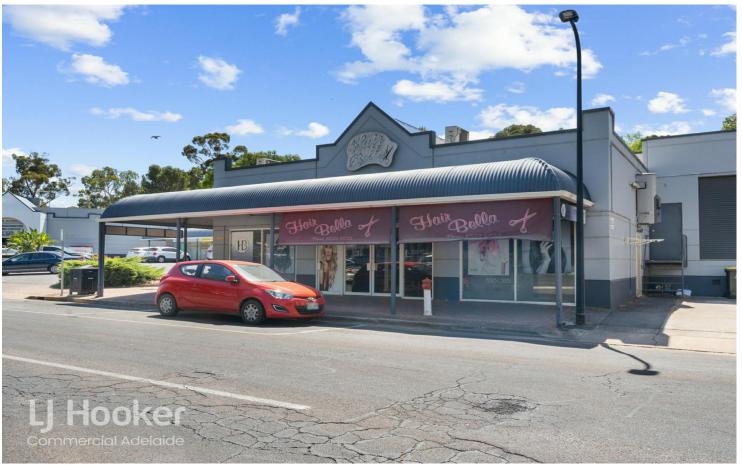

### **Murray Street Opportunity**

LJ Hooker Commercial Adelaide are proud to present to the market for lease, Shop 6/5-9 Murray Street, Gawler.

Situated within Murray Plaza, offering main street exposure and excellent signage and branding opportunities.

Murray Street is the main commercial and retail hub of Gawler, South Australia's largest regional town. As the town's primary thoroughfare, Murray Street features a mix of heritage architecture and modern developments.

#### Key Features Include:

- 104.6 sqm lettable area
- Main Street exposure
- Flexible leasing terms
- Complimentary Tenancy mix
- Shared on-site customer parking
- Internal amenities
- Located across from the Gawler Medical Clinic
- Zoned Township Main Street
- \*Approximately