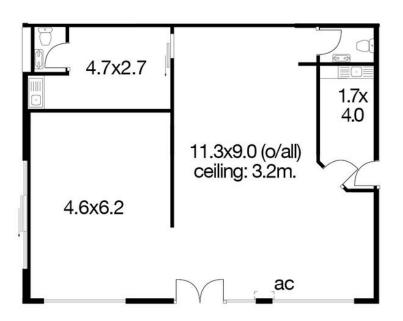

## LJ Hooker Commercial

For Lease Please Call

**Building Area** 105sqm

Contact Rino Pancione

0417 822 987

rino.pancione@ljhcommercialadelaide.com.au

**Mark Tettis** 0433 139 892

mark.tettis@ljhcommercialadelaide.com.au

Adelaide (08) 8232 8844 Homemaker Centre. The street also serves as a gateway to the Barossa Valley, benefiting from strong passing trade and tourism traffic.

Key Features Include:

- 104.6 sqm lettable area
- Main Street exposure
- Flexible leasing terms
- Complimentary Tenancy mix
- Shared on-site customer parking
- Internal amenities
- Located across from the Gawler Medical Clinic
- Zoned Township Main Street
- \*Approximately

Adelaide (08) 8232 8844

Tenancy 6, 5-9 Murray Street, Gawler

Area 104.6sqm