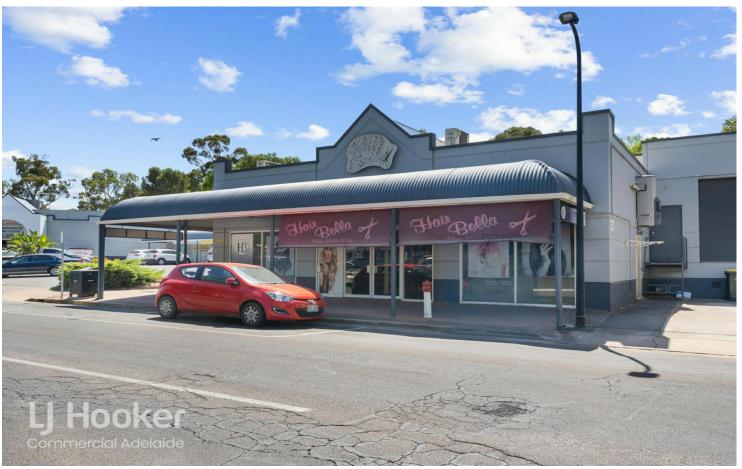

## **Murray Street Opportunity**

LJ Hooker Commercial Adelaide are proud to present to the market for lease, Shop 6/5-9 Murray Street, Gawler.

Situated within Murray Plaza, offering main street exposure and excellent signage and branding opportunities.

Murray Street is the main commercial and retail hub of Gawler, South Australia's largest regional town. As the town's primary thoroughfare, Murray Street features a mix of heritage architecture and modern developments.

Adelaide (08) 8232 8844 Homemaker Centre. The street also serves as a gateway to the Barossa Valley, benefiting from strong passing trade and tourism traffic.

Key Features Include:

- 104.6 sqm lettable area
- Main Street exposure
- Flexible leasing terms
- Complimentary Tenancy mix
- Shared on-site customer parking
- Internal amenities
- Located across from the Gawler Medical Clinic
- Zoned Township Main Street
- \*Approximately