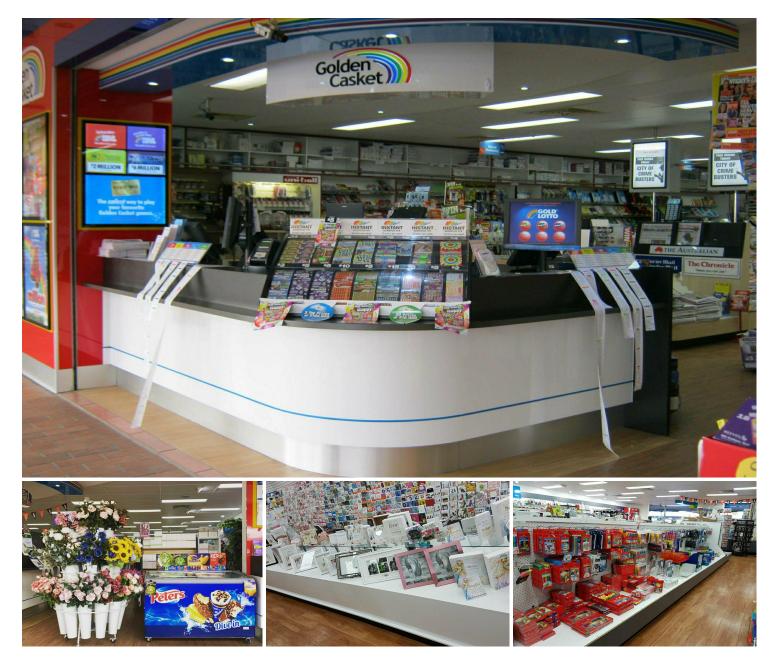

# Gatton, Gatton Plaza News & Bookshop/7/114 Spencer Street

OUTSTANDING COUNTRY NEWSAGENCY FOR SALE

\* 2.5 million Ex GST (2021) Inclusive of Gambling

- \* All necessary plant & equipment list available
- \* Coles Supermarket Major Tenant
- \* Run by 2 owners and casual staff
- \* Business assets full list available
- \* Ample Undercover Parking
- \* INSPECT NOW CONTACT AGENT

For Sale \$170,000 Plus S.A.V

**Contact Peter McNeil** 0411 596 371 pmcneil@ljhbrisbane.com.au Location

Gatton is a town and the administrative centre of the Lockyer Valley local government area situated in the Lockyer Valley of South East Queensland, Australia. At the 2006 census, Gatton had a population of 6,869. Over recent years, the rural tranquility of the Gatton area has started to be encroached on by the suburban sprawl of metropolitan Brisbane and Ipswich in the east and Toowoomba in the west. The Warrego Highway, which runs east-west through the Shire, has also experienced increasing strip development, with fuel outlets and commercial properties gradually spreading along the highway