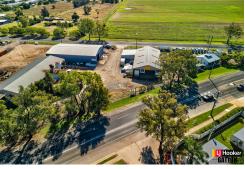

This property presents a rare chance to secure a large commercial holding with an established income stream and further development potential.

Set on a generous 7,039m² block, the site offers excellent access for trucks, machinery, and larger vehicles.

It's fully fenced for security and includes substantial perimeter fencing that generates additional income through signage exposure.

Its prominent position captures thousands of passing vehicles daily, providing exceptional visibility at the entrance to the Gatton township.