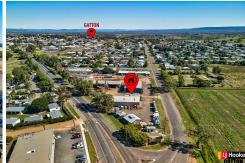

It's fully fenced for security and includes substantial perimeter fencing that generates additional income through signage exposure.

Its prominent position captures thousands of passing vehicles daily, providing exceptional visibility at the entrance to the Gatton township.