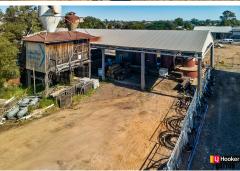

This property presents a rare chance to secure a large commercial holding with an established income stream and further development potential.

Set on a generous 7,039m² block, the site offers excellent access for trucks, machinery, and larger vehicles.

With underutilised space still available, there's further upside for future development or increased return.

Don't miss this unique investment opportunity in one of Queensland's most promising commercial corridors.