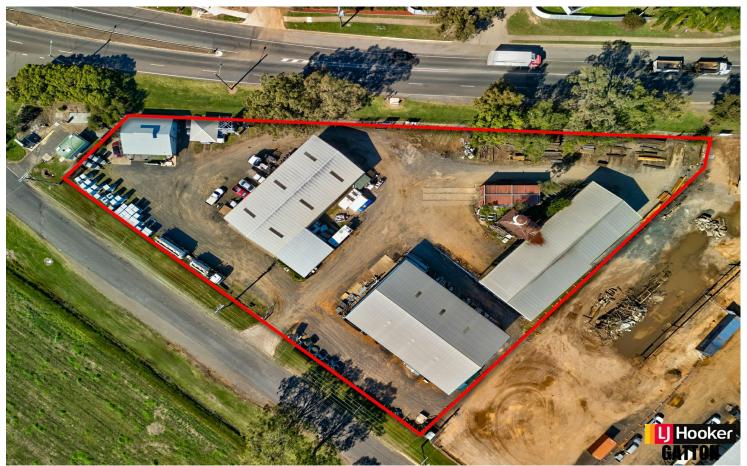

This property presents a rare chance to secure a large commercial holding with an established income stream and further development potential.

Set on a generous 7,039m² block, the site offers excellent access for trucks, machinery, and larger vehicles.

It's fully fenced for security and includes substantial perimeter fencing that generates additional income through signage exposure.

Its prominent position captures thousands of passing vehicles daily, providing exceptional visibility at the entrance to the Gatton township.