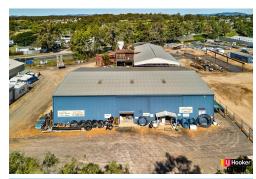

This property presents a rare chance to secure a large commercial holding with an established income stream and further development potential.

Set on a generous 7,039m² block, the site offers excellent access for trucks, machinery, and larger vehicles.

It's fully fenced for security and includes substantial perimeter fencing that generates additional income through signage exposure.

Its prominent position captures thousands of passing vehicles daily, providing exceptional visibility at the entrance to the Gatton township.