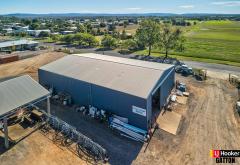

This property presents a rare chance to secure a large commercial holding with an established income stream and further development potential.

Set on a generous 7,039m² block, the site offers excellent access for trucks, machinery, and larger vehicles.

It's fully fenced for security and includes substantial perimeter fencing that generates additional income through signage exposure.

Its prominent position captures thousands of passing vehicles daily, providing exceptional visibility at the entrance to the Gatton township.