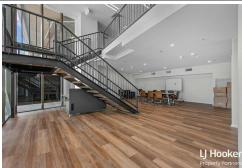

With soaring ceilings and a striking internal staircase, the spacious ground level is ideal for customer-facing activity. Light-filled and with sumptuous timber floors, this is a room that naturally feels welcoming. Better still, with its neutral toned walls, you can easily customise this space to reflect your brand style with artworks or additional floor coverings.

Head up the timber-stepped staircase and discover another whole floor of highly functional working area. Predominantly carpeted, this level can comfortably accommodate multiple workstations and a board table.