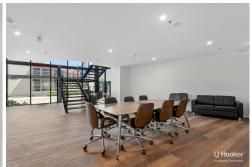

Head up the timber-stepped staircase and discover another whole floor of highly functional working area. Predominantly carpeted, this level can comfortably accommodate multiple workstations and a board table.

There is also a standalone, timber floored kitchen on the second level - well-appointed to cater for client and staff needs.