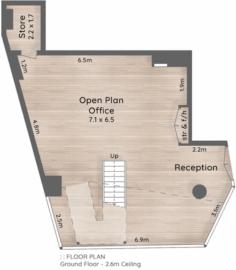

With soaring ceilings and a striking internal staircase, the spacious ground level is ideal for customer-facing activity. Light-filled and with sumptuous timber floors, this is a room that naturally feels welcoming. Better still, with its neutral toned walls, you can easily customise this space to reflect your brand style with artworks or additional floor coverings.

ANN STREET

40101/1033 Ann Street FORTITUDE VALLEY

Total Internal Area 168m²

First Floor Void 21m<sup>2</sup> | Carspaces 26m<sup>2</sup>