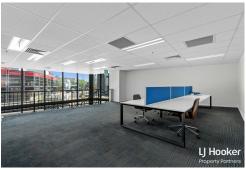

Head up the timber-stepped staircase and discover another whole floor of highly functional working area. Predominantly carpeted, this level can comfortably accommodate multiple workstations and a board table.