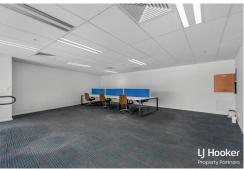

Head up the timber-stepped staircase and discover another whole floor of highly functional working area. Predominantly carpeted, this level can comfortably accommodate multiple workstations and a board table.