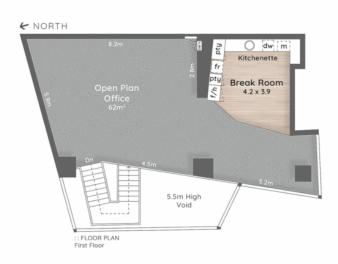

Head up the timber-stepped staircase and discover another whole floor of highly functional working area. Predominantly carpeted, this level can comfortably accommodate multiple workstations and a board table.

ANN STREET

40101/1033 Ann Street FORTITUDE VALLEY

Total Internal Area 168m²

First Floor Void 21m<sup>2</sup> | Carspaces 26m<sup>2</sup>