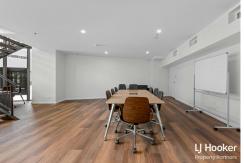

Head up the timber-stepped staircase and discover another whole floor of highly functional working area. Predominantly carpeted, this level can comfortably accommodate multiple workstations and a board table.