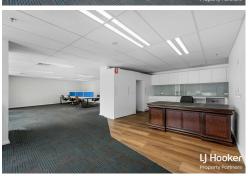

With soaring ceilings and a striking internal staircase, the spacious ground level is ideal for customer-facing activity. Light-filled and with sumptuous timber floors, this is a room that naturally feels welcoming. Better still, with its neutral toned walls, you can easily customise this space to reflect your brand style with artworks or additional floor coverings.

Head up the timber-stepped staircase and discover another whole floor of highly functional working area. Predominantly carpeted, this level can comfortably accommodate multiple workstations and a board table.