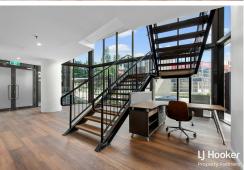

With soaring ceilings and a striking internal staircase, the spacious ground level is ideal for customer-facing activity. Light-filled and with sumptuous timber floors, this is a room that naturally feels welcoming. Better still, with its neutral toned walls, you can easily customise this space to reflect your brand style with artworks or additional floor coverings.

Head up the timber-stepped staircase and discover another whole floor of highly functional working area. Predominantly carpeted, this level can comfortably accommodate multiple workstations and a board table.