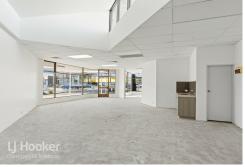

Conveniently Located close to public transport

Key features are:

- -Choice of 3 areas 49.6m², 61.0m² or 66.4m²
- -Two areas currently combined for a total area of 116.0m²
- -Each tenancy has great shop front exposure
- -Reverse cycle airconditioning
- -Each tenancy has its own toilet facilities
- -Customer car parking