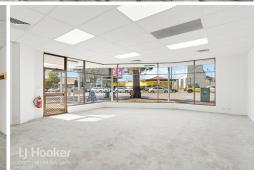

Conveniently Located close to public transport

Key features are:

- -Choice of 3 areas 49.6m², 61.0m² or 66.4m²
- -Two areas currently combined for a total area of 116.0m²
- -Each tenancy has great shop front exposure
- -Reverse cycle airconditioning
- -Each tenancy has its own toilet facilities
- -Customer car parking