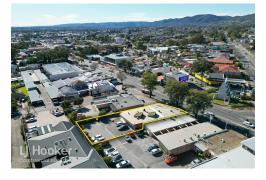

## Felixstow, 501 Lower North East Road

### **Prominent Retail Location**

LJ Hooker Commercial Adelaide is pleased to offer these long term family held premises in this well known location

The property offers you the opportunity to relocate or open your business in this mixed retail strip

Conveniently Located close to public transport

Key features are:

- -Choice of 3 areas 49.6m², 61.0m² or 66.4m²
- -Two areas currently combined for a total area of 116.0m²
- -Each tenancy has great shop front exposure
- -Reverse cycle airconditioning
- -Each tenancy has its own toilet facilities
- -Customer car parking