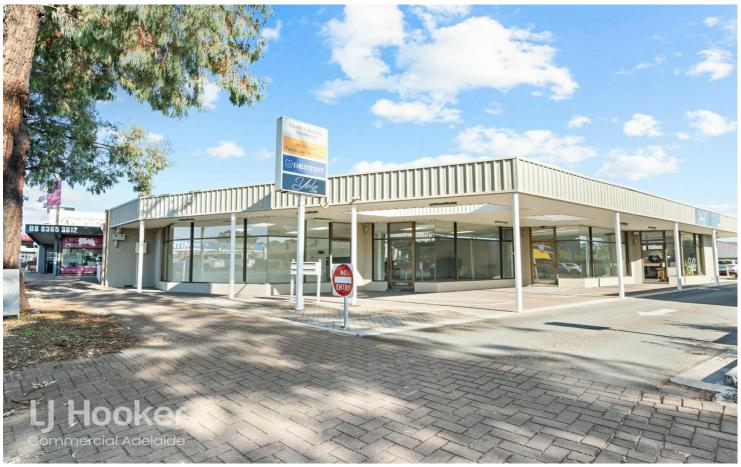

## Felixstow, 501 Lower North East Road

### **Prominent Retail Location**

LJ Hooker Commercial Adelaide is pleased to offer these long term family held premises in this well known location

The property offers you the opportunity to relocate or open your business in this mixed retail strip

Conveniently Located close to public transport

Key features are:

- -Choice of 3 areas 49.6m², 61.0m² or 66.4m²
- -Two areas currently combined for a total area of 116.0m²
- -Each tenancy has great shop front exposure
- -Reverse cycle airconditioning
- -Each tenancy has its own toilet facilities
- -Customer car parking