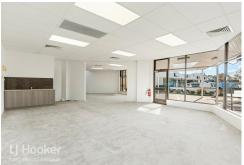

Conveniently Located close to public transport

Key features are:

- -Choice of 3 areas 49.6m², 61.0m² or 66.4m²
- -Two areas currently combined for a total area of 116.0m²
- -Each tenancy has great shop front exposure
- -Reverse cycle airconditioning
- -Each tenancy has its own toilet facilities
- -Customer car parking