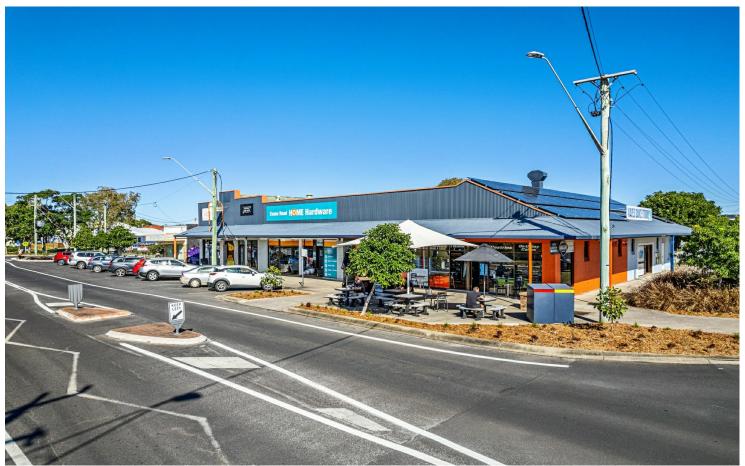

## **Evans Head, 35-37 Woodburn Street**

Two High-Profile Commercial Sites - in a Prime Coastal Location!

Attention all real estate investors and developers! We present to you an opportunity to secure not one, but two highly desirable commercial sites situated in a prime coastal community. Located directly opposite the Supermarket, these strategically positioned properties offer unparalleled visibility and immense potential for future development.

The location guarantees a steady stream of foot traffic from the Supermarket and surrounding businesses, ensuring maximum exposure for the properties occupants.

Property 1: 37 Woodburn Road, Evans Head Currently tenanted as a bakery and a dance studio.

Property 2: 35 Woodburn Road, Evans Head Currently tenanted as a hardware store.

For Sale

Expressions of Interest

**Building Area** 270sqm

**Contact** 

**Dean Shay** 0404 442 696 deanshay@ljhooker.com.au

LJ Hooker Ballina (02) 6686 2711 Each site is a gem in its own right, offering unique opportunities for growth and success. Whether it be the stable income these investments provide, or develop your vision and seize the chance to establish a flourishing business, or bring an innovative development concept to life.