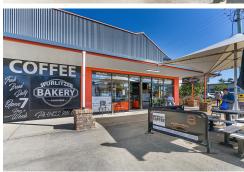

## **Evans Head, 35-37 Woodburn Street**

Two High-Profile Commercial Sites - in a Prime Coastal Location!

Attention all real estate investors and developers! We present to you an opportunity to secure not one, but two highly desirable commercial sites situated in a prime coastal community. Located directly opposite the Supermarket, these strategically positioned properties offer unparalleled visibility and immense potential for future development.

The location guarantees a steady stream of foot traffic from the Supermarket and surrounding businesses, ensuring maximum exposure for the properties occupants.

Property 1: 37 Woodburn Road, Evans Head Currently tenanted as a bakery and a dance studio.

Property 2: 35 Woodburn Road, Evans Head Currently tenanted as a hardware store.

For Sale

Expressions of Interest

**Building Area** 270sqm

**Contact** 

**Dean Shay** 0404 442 696 deanshay@ljhooker.com.au

LJ Hooker Ballina (02) 6686 2711 Each site is a gem in its own right, offering unique opportunities for growth and success. Whether it be the stable income these investments provide, or develop your vision and seize the chance to establish a flourishing business, or bring an innovative development concept to life.