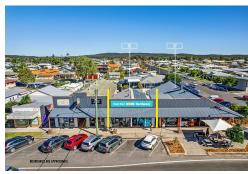

## **Evans Head, 35-37 Woodburn Street**

Two High-Profile Commercial Sites - in a Prime Coastal Location!

Attention all real estate investors and developers! We present to you an opportunity to secure not one, but two highly desirable commercial sites situated in a prime coastal community. Located directly opposite the Supermarket, these strategically positioned properties offer unparalleled visibility and immense potential for future development.

The location guarantees a steady stream of foot traffic from the Supermarket and surrounding businesses, ensuring maximum exposure for the properties occupants.

Property 1: 37 Woodburn Road, Evans Head Currently tenanted as a bakery and a dance studio.