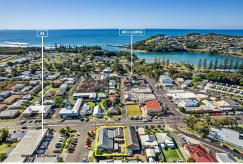

## **Evans Head, 35-37 Woodburn Street**

Two High-Profile Commercial Sites - in a Prime Coastal Location!

Attention all real estate investors and developers! We present to you an opportunity to secure not one, but two highly desirable commercial sites situated in a prime coastal community. Located directly opposite the Supermarket, these strategically positioned properties offer unparalleled visibility and immense potential for future development.

The location guarantees a steady stream of foot traffic from the Supermarket and surrounding businesses, ensuring maximum exposure for the properties occupants.

Property 1: 37 Woodburn Road, Evans Head Currently tenanted as a bakery and a dance studio.