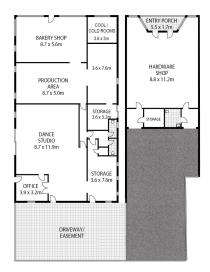

The location guarantees a steady stream of foot traffic from the Supermarket and surrounding businesses, ensuring maximum exposure for the properties occupants.

Property 1: 37 Woodburn Road, Evans Head Currently tenanted as a bakery and a dance studio.

Property 2: 35 Woodburn Road, Evans Head Currently tenanted as a hardware store.

For Sale

Expressions of Interest

**Building Area** 270sqm

**Contact** 

**Dean Shay** 0404 442 696 deanshay@ljhooker.com.au

LJ Hooker Ballina (02) 6686 2711 Each site is a gem in its own right, offering unique opportunities for growth and success. Whether it be the stable income these investments provide, or develop your vision and seize the chance to establish a flourishing business, or bring an innovative development concept to life.

## **More About this Property**

| Property ID          | 1WBBF5A |  |
|----------------------|---------|--|
| Property Type        | Retail  |  |
| <b>Building Area</b> | 270 m2  |  |
| Land Area            | 398 m2  |  |