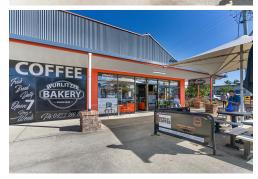

## **Evans Head, 35-37 Woodburn Street** Two High-Profile Commercial Sites - in a Prime Coastal

Location!

Attention all real estate investors and developers! We present to you an opportunity to secure not one, but two highly desirable commercial sites situated in a prime coastal community. Located directly opposite the Supermarket, these strategically positioned properties offer unparalleled visibility and immense potential for future development.

The location guarantees a steady stream of foot traffic from the Supermarket and surrounding businesses, ensuring maximum exposure for the properties occupants.

Property 1: 37 Woodburn Road, Evans Head Currently tenanted as a bakery and a dance studio.

Property 2: 35 Woodburn Road, Evans Head Currently tenanted as a hardware store.

For Sale Expressions of Interest

Building Area 270sqm

Contact

Dean Shay 0404 442 696 deanshay@ljhooker.com.au

LJ Hooker Ballina (02) 6686 2711