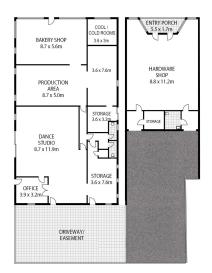

The location guarantees a steady stream of foot traffic from the Supermarket and surrounding businesses, ensuring maximum exposure for the properties occupants.

Property 1: 37 Woodburn Road, Evans Head Currently tenanted as a bakery and a dance studio.

Property 2: 35 Woodburn Road, Evans Head Currently tenanted as a hardware store.

For Sale Expressions of Interest

Building Area 270sqm

Contact

Dean Shay 0404 442 696 deanshay@ljhooker.com.au

LJ Hooker Ballina (02) 6686 2711

## More About this Property

| Property ID   | 1WBBF5A |  |
|---------------|---------|--|
| Property Type | Retail  |  |
| Building Area | 270 m²  |  |
| Land Area     | 398 m²  |  |

**Dean Shay 0404 442 696** Sales & Leasing Manager | deanshay@ljhooker.com.au

DISCLAIMER: For Illustration purposes only. All dimensions are approximate and illustrations are not to scale Pariculars given are for general information only and do not constitute any representation by the vendor or agent.