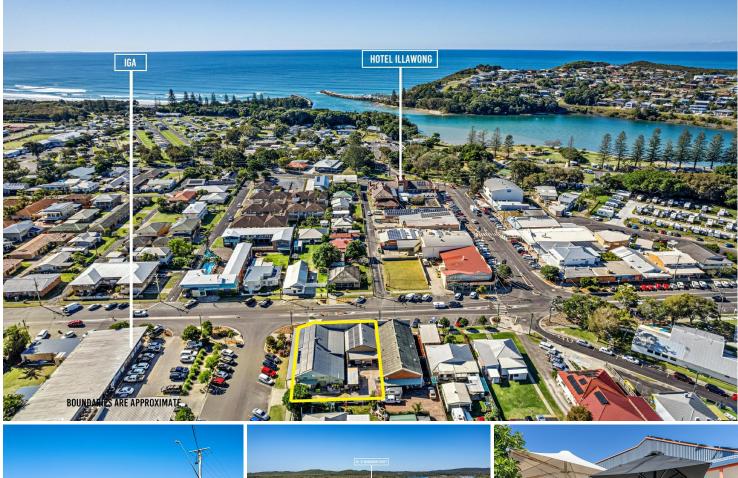

## **Evans Head, 35-37 Woodburn Street** Two High-Profile Commercial Sites - in a Prime Coastal

Location!

Attention all real estate investors and developers! We present to you an opportunity to secure not one, but two highly desirable commercial sites situated in a prime coastal community. Located directly opposite the Supermarket, these strategically positioned properties offer unparalleled visibility and immense potential for future development.

The location guarantees a steady stream of foot traffic from the Supermarket and surrounding businesses, ensuring maximum exposure for the properties occupants.

Property 1: 37 Woodburn Road, Evans Head Currently tenanted as a bakery and a dance studio.

Property 2: 35 Woodburn Road, Evans Head Currently tenanted as a hardware store.

For Sale Expressions of Interest

Building Area 270sqm

Contact

Dean Shay 0404 442 696 deanshay@ljhooker.com.au

LJ Hooker Ballina (02) 6686 2711

You have the chance to acquire one, or both, of these properties.

Key Features and Benefits:

· Prime coastal location in a thriving community.

 $\cdot\,$  Unparalleled visibility and exposure opposite the Supermarket on a main road into the township.