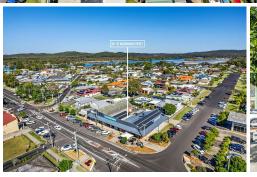

## **Evans Head, 35-37 Woodburn Street** Two High-Profile Commercial Sites - in a Prime Coastal

Location!

Attention all real estate investors and developers! We present to you an opportunity to secure not one, but two highly desirable commercial sites situated in a prime coastal community. Located directly opposite the Supermarket, these strategically positioned properties offer unparalleled visibility and immense potential for future development.

The location guarantees a steady stream of foot traffic from the Supermarket and surrounding businesses, ensuring maximum exposure for the properties occupants.

Property 1: 37 Woodburn Road, Evans Head Currently tenanted as a bakery and a dance studio.

You have the chance to acquire one, or both, of these properties.

Key Features and Benefits:

· Prime coastal location in a thriving community.

 $\cdot\,$  Unparalleled visibility and exposure opposite the Supermarket on a main road into the township.