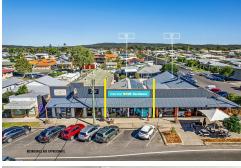

## **Evans Head, 35-37 Woodburn Street** Two High-Profile Commercial Sites - in a Prime Coastal

Location!

Attention all real estate investors and developers! We present to you an opportunity to secure not one, but two highly desirable commercial sites situated in a prime coastal community. Located directly opposite the Supermarket, these strategically positioned properties offer unparalleled visibility and immense potential for future development.

The location guarantees a steady stream of foot traffic from the Supermarket and surrounding businesses, ensuring maximum exposure for the properties occupants.

Property 1: 37 Woodburn Road, Evans Head Currently tenanted as a bakery and a dance studio.

Property 2: 35 Woodburn Road, Evans Head Currently tenanted as a hardware store.

For Sale Expressions of Interest

Building Area 270sqm

Contact

Dean Shay 0404 442 696 deanshay@ljhooker.com.au

LJ Hooker Ballina (02) 6686 2711