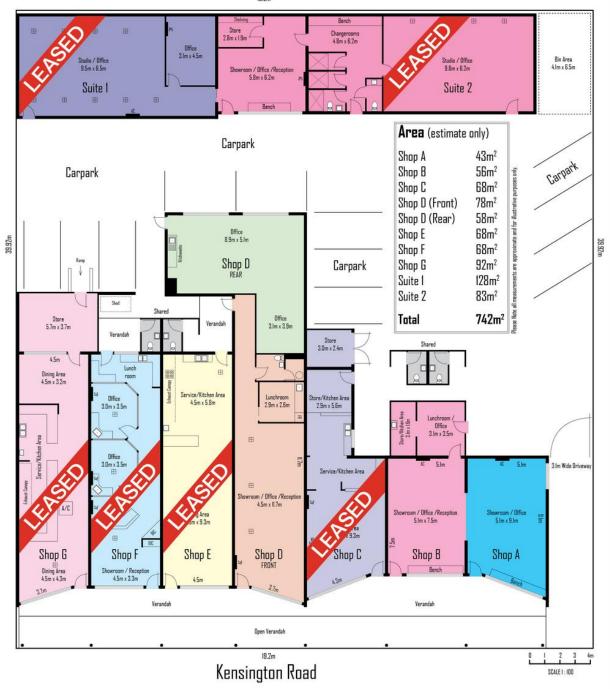

### Available Tenancies:

- Shop 370A —43sqm\*
- Shop 370B -- 55 sqm\*
- 370D (Front) 78 sqm\*