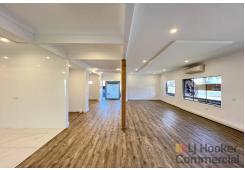

### Premium Commercial Premises with Large Rear Yard!

Unlock the potential of this commercial opportunity located in the heart of Erina —one of the Central Coast's most dynamic commercial precincts.

Positioned on a generous 667m2 approx. land parcel with direct frontage to a major arterial road, this 130m2 approx. freestanding property offers premium visibility to thousands of passing vehicles each day. With strong signage opportunities, excellent access, and a versatile internal layout, it's the ideal space for businesses looking to grow their brand in a high-traffic location.

#### Key Features:

- \* 667m2 approx. land with 130m2 approx. building area
- \* Commanding street presence with wide frontage
- \* High-impact signage potential on one of the Central Coast's busiest roads
- \* Ramp access at rear entry

This is a rare opportunity to establish your business in a highly visible, easily accessible location surrounded by a mix of national retailers, showrooms, bulky goods outlets, and service providers. Whether you're a growing local brand or a national operator looking to break into the Central Coast market, this site delivers the exposure and functionality you need.