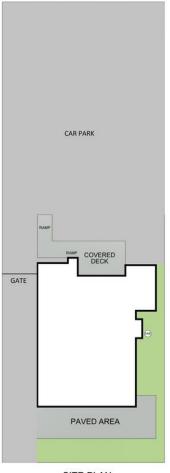

#### Terrigal | Erina (02) 4385 8444

Level 1, Suite 1, 18 Karalta Road, ERINA NSW 2250 terrigal.ljhcommercial.com.au | terrigal@ljhcoker.com.au

SITE PLAN

247 The Entrance Road, Erina

Scale in metres. Indicative only. Dimensions are approximate. All information contained herein is gathered from sources we believe to be reliable. However we cannot guarantee its accuracy and interested persons should rely on their own enquiries

BUILDING AREA: 130 SQM LAND AREA: 667 SQM