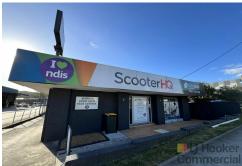

## Erina, 247 The Entrance Road

### Premium Commercial Premises with Large Rear Yard!

Unlock the potential of this commercial opportunity located in the heart of Erina —one of the Central Coast's most dynamic commercial precincts.

Positioned on a generous 667m2 approx. land parcel with direct frontage to a major arterial road, this 130m2 approx. freestanding property offers premium visibility to thousands of passing vehicles each day. With strong signage opportunities, excellent access, and a versatile internal layout, it's the ideal space for businesses looking to grow their brand in a high-traffic location.

This is a rare opportunity to establish your business in a highly visible, easily accessible location surrounded by a mix of national retailers, showrooms, bulky goods outlets, and service providers. Whether you're a growing local brand or a national operator looking to break into the Central Coast market, this site delivers the exposure and functionality you need.