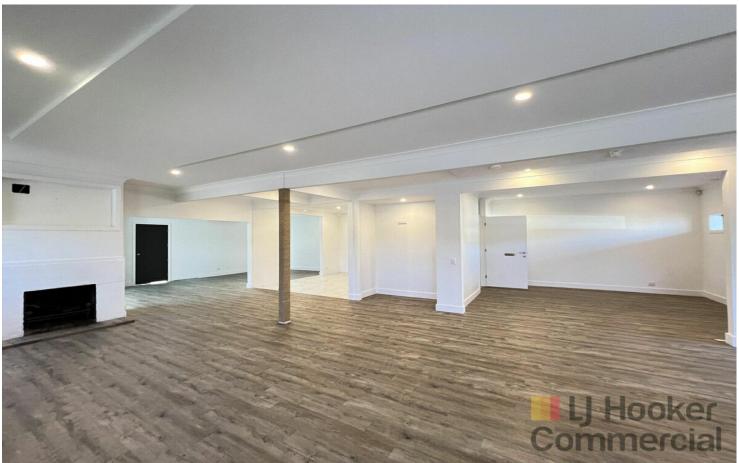

### Premium Commercial Premises with Large Rear Yard!

Unlock the potential of this commercial opportunity located in the heart of Erina —one of the Central Coast's most dynamic commercial precincts.

Positioned on a generous 667m2 approx. land parcel with direct frontage to a major arterial road, this 130m2 approx. freestanding property offers premium visibility to thousands of passing vehicles each day. With strong signage opportunities, excellent access, and a versatile internal layout, it's the ideal space for businesses looking to grow their brand in a high-traffic location.

#### Key Features:

- \* 667m2 approx. land with 130m2 approx. building area
- \* Commanding street presence with wide frontage
- \* High-impact signage potential on one of the Central Coast's busiest roads
- \* Ramp access at rear entry

This is a rare opportunity to establish your business in a highly visible, easily accessible location surrounded by a mix of national retailers, showrooms, bulky goods outlets, and service providers. Whether you're a growing local brand or a national operator looking to break into the Central Coast market, this site delivers the exposure and functionality you need.