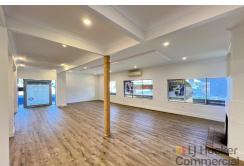

### Premium Commercial Premises with Large Rear Yard!

Unlock the potential of this commercial opportunity located in the heart of Erina —one of the Central Coast's most dynamic commercial precincts.

Positioned on a generous 667m2 approx. land parcel with direct frontage to a major arterial road, this 130m2 approx. freestanding property offers premium visibility to thousands of passing vehicles each day. With strong signage opportunities, excellent access, and a versatile internal layout, it's the ideal space for businesses looking to grow their brand in a high-traffic location.

#### Key Features:

- \* 667m2 approx. land with 130m2 approx. building area
- \* Commanding street presence with wide frontage
- \* High-impact signage potential on one of the Central Coast's busiest roads
- \* Ramp access at rear entry

This is a rare opportunity to establish your business in a highly visible, easily accessible location surrounded by a mix of national retailers, showrooms, bulky goods outlets, and service providers. Whether you're a growing local brand or a national operator looking to break into the Central Coast market, this site delivers the exposure and functionality you need.