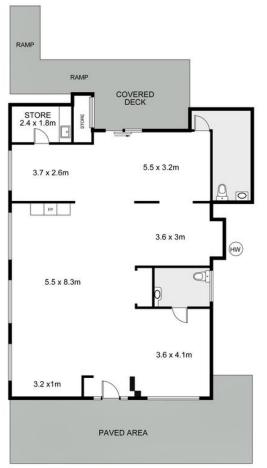

#### **Building Area**

130sqm

#### Key Features:

- \* 667m2 approx. land with 130m2 approx. building area
- \* Commanding street presence with wide frontage
- \* High-impact signage potential on one of the Central Coast's busiest roads
- \* Ramp access at rear entry

#### More About this Property

| Property ID   | 35XHXT |
|---------------|--------|
| Property Type | Retail |
| Building Area | 130 m2 |
| Land Area     | 667 m2 |

BUILDING AREA: 130 SQM LAND AREA: 667 SQM