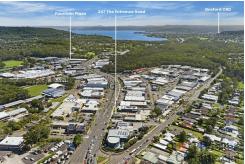

## Erina, 247 The Entrance Road

### Premium Commercial Premises with Large Rear Yard!

Unlock the potential of this commercial opportunity located in the heart of Erina —one of the Central Coast's most dynamic commercial precincts.

Positioned on a generous 667m2 approx. land parcel with direct frontage to a major arterial road, this 130m2 approx. freestanding property offers premium visibility to thousands of passing vehicles each day. With strong signage opportunities, excellent access, and a versatile internal layout, it's the ideal space for businesses looking to grow their brand in a high-traffic location.

#### Terrigal | Erina (02) 4385 8444

Level 1, Suite 1, 18 Karalta Road, ERINA NSW 2250 terrigal.ljhcommercial.com.au | terrigal@ljhcoker.com.au

SITE PLAN

247 The Entrance Road, Erina

Scale in metres. Indicative only. Dimensions are approximate. All information contained herein is gathered from sources we believe to be reliable. However we cannot guarantee its accuracy and interested persons should rely on their own enquiries

BUILDING AREA: 130 SQM LAND AREA: 667 SQM