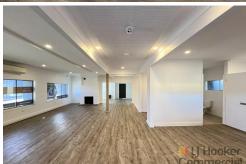

### Premium Commercial Premises with Large Rear Yard!

Unlock the potential of this commercial opportunity located in the heart of Erina —one of the Central Coast's most dynamic commercial precincts.

Positioned on a generous 667m2 approx. land parcel with direct frontage to a major arterial road, this 130m2 approx. freestanding property offers premium visibility to thousands of passing vehicles each day. With strong signage opportunities, excellent access, and a versatile internal layout, it's the ideal space for businesses looking to grow their brand in a high-traffic location.

#### Key Features:

- \* 667m2 approx. land with 130m2 approx. building area
- \* Commanding street presence with wide frontage
- \* High-impact signage potential on one of the Central Coast's busiest roads
- \* Ramp access at rear entry

This is a rare opportunity to establish your business in a highly visible, easily accessible location surrounded by a mix of national retailers, showrooms, bulky goods outlets, and service providers. Whether you're a growing local brand or a national operator looking to break into the Central Coast market, this site delivers the exposure and functionality you need.