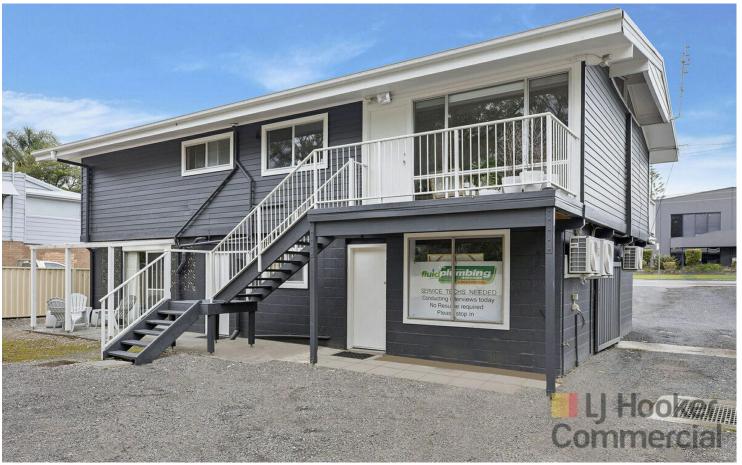

## Versatile Dual-Level Property with Prime Exposure!

Positioned in the heart of Erina's thriving commercial precinct, this dual-level property offers exceptional visibility and accessibility on Barralong Road. Surrounded by major retailers, professional services, and high-traffic businesses, it provides the perfect environment for success. Just minutes from Erina Fair Shopping Centre, the Central Coast's largest retail and lifestyle hub, this location ensures a steady flow of potential clients and customers.

Designed for versatility, the property features a spacious open-plan office area alongside private consulting rooms for professional services. The dual-level layout allows for flexible use, while front and rear access enhances convenience for staff and clients. Ample on-site parking ensures hassle-free visits, and bathroom and kitchen facilities provide added comfort for daily operations.

## Key Features:

- \* 778m2 approx. land area with 172m2 approx. building area
- \* Convenient access points from front and rear
- \* Situated on a prominent main road with strong signage opportunities
- \* Abundant parking onsite
- \* Open-plan area complemented by adaptable private rooms
- \* Bathroom & kitchen facilities on both levels
- \* Dual occupancy potential (STCA)