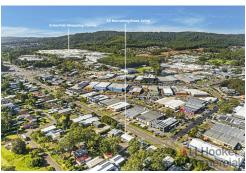

## Versatile Dual-Level Property with Prime Exposure!

Positioned in the heart of Erina's thriving commercial precinct, this dual-level property offers exceptional visibility and accessibility on Barralong Road. Surrounded by major retailers, professional services, and high-traffic businesses, it provides the perfect environment for success. Just minutes from Erina Fair Shopping Centre, the Central Coast's largest retail and lifestyle hub, this location ensures a steady flow of potential clients and customers.

Terrigal | Erina (02) 4385 8444

presents a fantastic value-add opportunity for investors looking to enhance its potential. Its high-exposure position on a main road guarantees strong demand, making it a solid asset with long-term growth prospects.