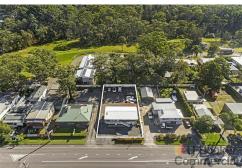

## Versatile Dual-Level Property with Prime Exposure!

Positioned in the heart of Erina's thriving commercial precinct, this dual-level property offers exceptional visibility and accessibility on Barralong Road. Surrounded by major retailers, professional services, and high-traffic businesses, it provides the perfect environment for success. Just minutes from Erina Fair Shopping Centre, the Central Coast's largest retail and lifestyle hub, this location ensures a steady flow of potential clients and customers.

## Key Features:

- \* 778m2 approx. land area with 172m2 approx. building area
- \* Convenient access points from front and rear
- \* Situated on a prominent main road with strong signage opportunities
- \* Abundant parking onsite
- \* Open-plan area complemented by adaptable private rooms
- \* Bathroom & kitchen facilities on both levels
- \* Dual occupancy potential (STCA)