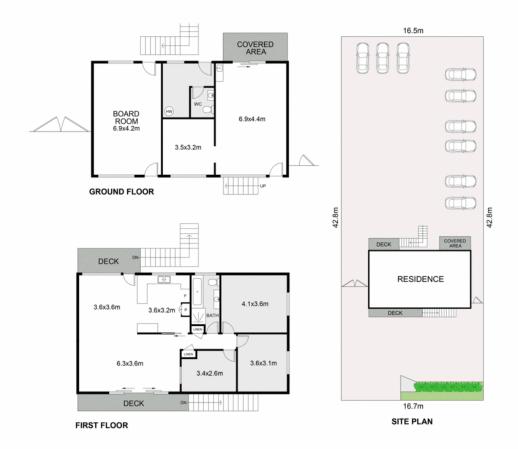

For Sale Contact agent

Building Area 172sqm

Contact
Ben Purdue
0450 719 600
ben purdue@libooker.com o

ben.purdue@ljhooker.com.au

Tom Bore

0402 938 144 tom.bore@ljhooker.com.au

With a land area of 778m2 approx. and a building size of 172m2 approx., this property

## Key Features:

- \* 778m2 approx. land area with 172m2 approx. building area
- \* Convenient access points from front and rear
- \* Situated on a prominent main road with strong signage opportunities
- \* Abundant parking onsite
- \* Open-plan area complemented by adaptable private rooms
- \* Bathroom & kitchen facilities on both levels
- \* Dual occupancy potential (STCA)

## 65 Barralong Road, Erina

Scale in metres. Indicative only. Measurements and dimensions are approximate.

All information contained herein is gathered from sources we believe to be reliable.