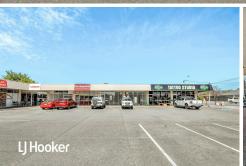

## Edwardstown, Shop 2/56-58 Daws Road

Leasing Opportunity in High Exposure Centre

- \* ONLY ONE 40 SQM\* TENANCY REMAINING
- \* FLEXIBLE LEASE TERMS
- \* HIGH EXPOSURE

Nestled in Edwardstown, located on the corner of Daws Road and Karong Avenue and only 7 kilometers\* from the Adelaide CBD is this well-known, local Shopping centre known as California Court.

California Court Key features include:

- Plenty of on-site parking (approx. 25)
- Corner block presenting high-exposure for your business