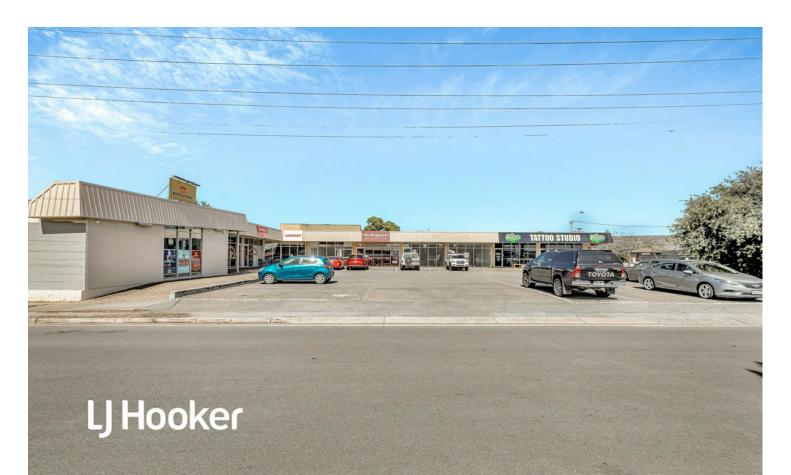

## Edwardstown, Shop 2/56-58 Daws Road

Leasing Opportunity in High Exposure Centre

- \* ONLY ONE 40 SQM\* TENANCY REMAINING
- \* FLEXIBLE LEASE TERMS
- \* HIGH EXPOSURE

Nestled in Edwardstown, located on the corner of Daws Road and Karong Avenue and only 7 kilometers\* from the Adelaide CBD is this well-known, local Shopping centre known as California Court.

California Court Key features include:

- Plenty of on-site parking (approx. 25)
- Corner block presenting high-exposure for your business

Place your business amongst:

- Nepalese Restaurant
- Chinese Takeaway
- Laundromat
- Phone Repairer
- Coffee Shop
- Gift Shop & Tobacconist
- Hair Salon
- Tattoo Studio

\*Approximate

Contact Fendi Klementou 0426 258 030 or Mario Bonomi 0412 080 993 for more information or to arrange an inspection.