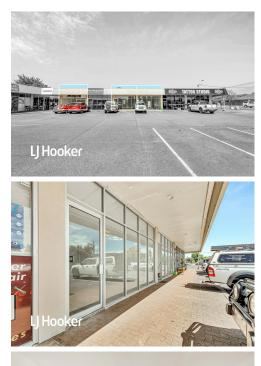

## Edwardstown, Shop 2/56-58 Daws Road

Leasing Opportunity in High Exposure Centre

- \* ONLY ONE 40 SQM\* TENANCY REMAINING
- \* FLEXIBLE LEASE TERMS
- \* HIGH EXPOSURE

Nestled in Edwardstown, located on the corner of Daws Road and Karong Avenue and only 7 kilometers\* from the Adelaide CBD is this well-known, local Shopping centre known as California Court.

## **Building Area**

50-101sqm