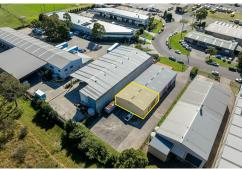

# Edgeworth, 2/7 Aluminium Close

### Industrial Shed with Office

Nestled within a bustling industrial area This Fantastic 229m2 property offers

- High Roller door access to unit
- Amenities
- Security system
- Mezzanine Office area with kitchenette
- -Carparking Available

For Lease \$35,000+GST pa

**Building Area** 229sqm

Contact

Paul Campbell 0417 678 593 pcampbell.admiral@ljh.com.au

LJ Hooker Warners Bay (02) 4915 3800