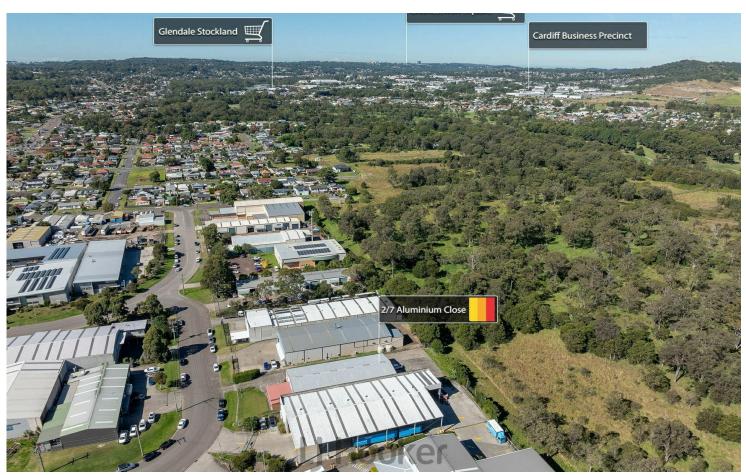

# Edgeworth, 2/7 Aluminium Close

### Industrial Shed with Office

Nestled within a bustling industrial area This Fantastic 229m2 property offers

- High Roller door access to unit
- Amenities
- Security system
- Mezzanine Office area with kitchenette
- -Carparking Available

#### LJ Hooker Warners Bay (02) 4915 3800

Shop 12, 240-260 Hillsborough Rd, WARNERS BAY NSW 2282 warnersbay.ljhooker.com.au | warnersbay@ljhooker.com.au

2/7 Aluminium Close Edgeworth

Scale in metres. Indicative only. Dimensions are approximate. All information contained herein is gathered from sources we believe to be reliable. However we cannot guarantee its accuracy and interested persons should rely on their own enquiries