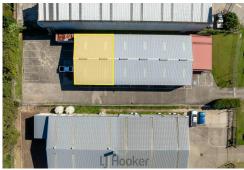

# Edgeworth, 2/7 Aluminium Close

### Industrial Shed with Office

Nestled within a bustling industrial area This Fantastic 229m2 property offers

- High Roller door access to unit
- Amenities
- Security system
- Mezzanine Office area with kitchenette
- -Carparking Available

For Lease \$35,000+GST pa

**Building Area** 229sqm

Contact

Paul Campbell 0417 678 593 pcampbell.admiral@ljh.com.au

LJ Hooker Warners Bay (02) 4915 3800