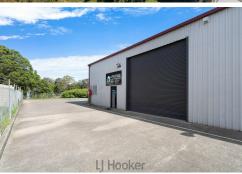

### Industrial Shed with Office

Nestled within a bustling industrial area This Fantastic 229m2 property offers

- High Roller door access to unit
- Amenities
- Security system
- Mezzanine Office area with kitchenette
- -Carparking Available

For Lease \$35,000+GST pa

**Building Area** 229sqm

Contact

Paul Campbell 0417 678 593 pcampbell.admiral@ljh.com.au

LJ Hooker Warners Bay (02) 4915 3800