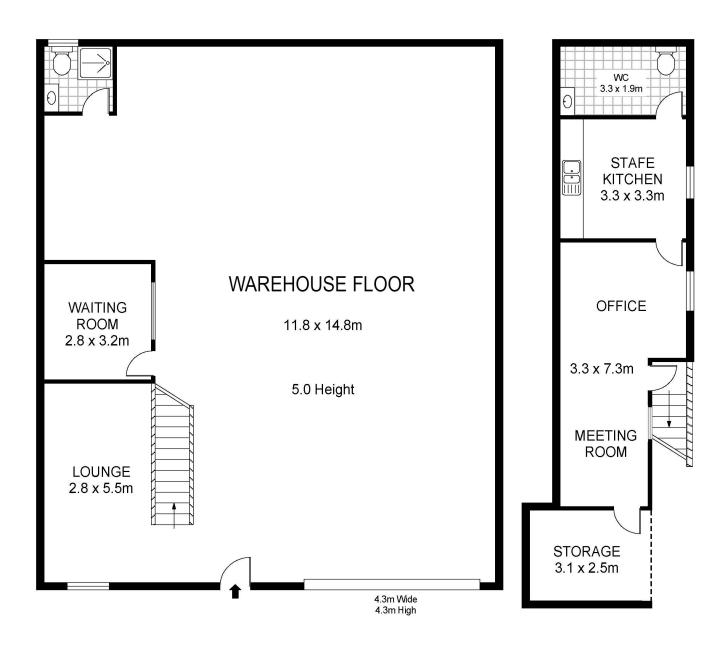

### Industrial Shed with Office

Nestled within a bustling industrial area This Fantastic 229m2 property offers

- High Roller door access to unit
- Amenities
- Security system
- Mezzanine Office area with kitchenette
- -Carparking Available

For Lease \$35,000+GST pa

**Building Area** 229sqm

Contact

Paul Campbell 0417 678 593 pcampbell.admiral@ljh.com.au

LJ Hooker Warners Bay (02) 4915 3800

#### LJ Hooker Warners Bay (02) 4915 3800

Shop 12, 240-260 Hillsborough Rd, WARNERS BAY NSW 2282 warnersbay.ljhooker.com.au | warnersbay@ljhooker.com.au

2/7 Aluminium Close Edgeworth

Scale in metres. Indicative only. Dimensions are approximate. All information contained herein is gathered from sources we believe to be reliable. However we cannot guarantee its accuracy and interested persons should rely on their own enquiries